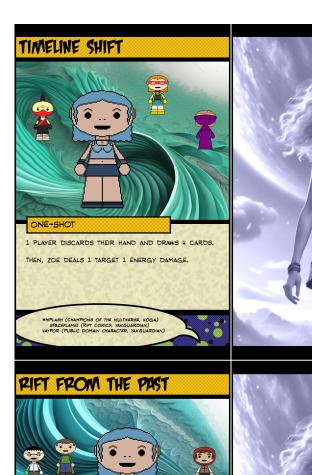

Sentinels of the Multiverse – Rift Comics – Hero Deck: Zoe

CARD, AND THEN SHUFFLES THEIR DECK. THAT PLAYER MAY PLAY AN [ONGOING] CARD.

THEN, ZOE DEALS 1 TARGET 1 ENERGY DAMAGE.

JENNY SPARKLEMUFFIN (LOST GIRLS, KATE WALKER) FRIDAY (BLACK HOLE STUDIOS, TONITRUS) ISHTAR (RIFT COMICS, YAKGUARDIAN)

1 PLAYER SEARCHES THEIR TRASH FOR AN [EQUIPMENT] CARD AND PUTS IT INTO PLAY.

THEN, ZOE DEALS 1 TARGET 1 ENERGY DAMAGE.

CHARLIE (CASE FILES, BOBERTORILEY)
GUARDIAN OF VANGUARD CITY (RIFT COMICS, YAKGUARDIAN)
QUASINDA (RIFT COMICS, YAKGUARDIAN)