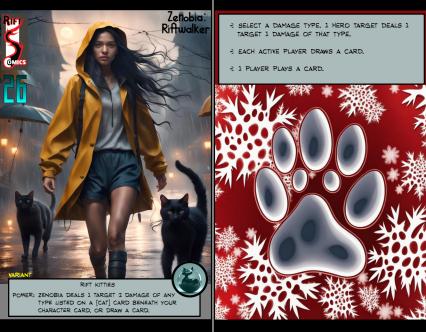

3 [CAT] CARDS FROM BENEATH YOUR CHARACTER CARD TO THE TOP OF YOUR DECK. ZENOBIA REGAINS X HP, WHERE X EQUALS THE NUMBER OF CARDS MOVED THIS WAY. SHUFFLE YOUR DECK

THE ENERGY THAT FUELS THEIR LIFEFORCE IS ALL AROUND US IF YOU KNOW WHERE TO LOOK FOR IT.



### SNUGGLE



YOU MAY MOVE UP TO 3 [CAT] CARDS FROM BENEATH YOUR CHARACTER CARD TO THE TOP OF YOUR DECK. ZENOBIA REGAINS X HP, WHERE X EQUALS THE NUMBER OF CARDS MOVED THIS WAY. SHUFFLE YOUR DECK

THE ENERGY THAT FUELS THEIR LIFEFORCE IS ALL AROUND US





ONE-SHOT

YOU MAY MOVE UP TO 3 [CAT] CARDS FROM BENEATH YOUR CHARACTER CARD TO THE TOP OF YOUR DECK. ZENOBIA REGAINS X HP, WHERE X EQUALS THE NUMBER OF CARDS MOVED THIS WAY SHUFFLE YOUR DECK

THE ENERGY THAT FUELS THEIR LIFEFORCE IS ALL AROUND US IF YOU KNOW WHERE TO LOOK FOR IT.







29 October 2023