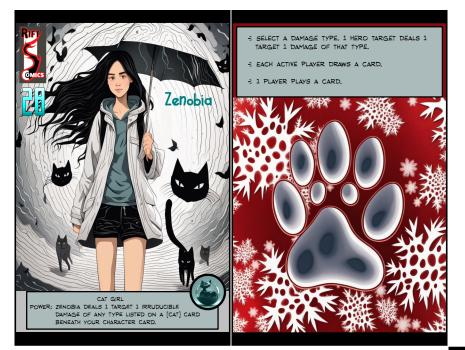

O 3 [CAT] CARDS FROM BENEATH YOUR CHARACTER CARD TO THE TOP OF YOUR DECK. ZENOBIA REGAINS X HP, WHERE X EQUALS THE NUMBER OF CARDS MOVED THIS WAY. SHUFFLE YOUR DECK

THE ENERGY THAT FUELS THEIR LIFEFORCE IS ALL AROUND US IF YOU KNOW WHERE TO LOOK FOR IT.



### SNUGGLE



YOU MAY MOVE UP TO 3 [CAT] CARDS FROM BENEATH YOUR CHARACTER CARD TO THE TOP OF YOUR DECK. ZENOBIA REGAINS X HP, WHERE X EQUALS THE NUMBER OF CARDS MOVED THIS WAY. SHUFFLE YOUR DECK

THE ENERGY THAT FUELS THEIR LIFEFORCE IS ALL AROUND US





ONE-SHOT

YOU MAY MOVE UP TO 3 [CAT] CARDS FROM BENEATH YOUR CHARACTER CARD TO THE TOP OF YOUR DECK. ZENOBIA REGAINS X HP, WHERE X EQUALS THE NUMBER OF CARDS MOVED THIS WAY SHUFFLE YOUR DECK

THE ENERGY THAT FUELS THEIR LIFEFORCE IS ALL AROUND US IF YOU KNOW WHERE TO LOOK FOR IT.







29 October 2023