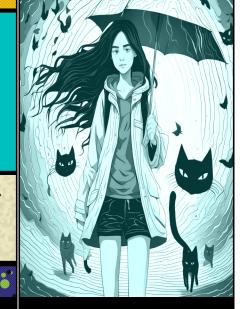

# KITTY, KITTY!

REVEAL CARDS FROM THE TOP OF YOUR DECK UNTIL A [CAT] CARD IS REVEALED. YOU MAY DRAW OR PLAY THE REVEALED [CAT] CARD. SHUFFLE THE OTHER REVEALED CARDS BACK INTO YOUR DECK.

THEY STARTED SHOWING UP WHEN I WAS THIRTEEN. I'D TURN AROUND, AND TURN BAC, AND THERE WAS A BLACK CAT SITTING THERE, LIKE SHE'D ALWAYS BEN THERE

### STALKING BEHAVIOR

THEY STARTED SHOWING UP WHEN I WAS THIRTEEN. I'D TURN AROUND, AND TURN BAC, AND THERE WAS A BLACK CAT SITTING THERE, LIKE SHE'D ALWAYS BEN THERE,

CARDS BACK INTO YOUR DECK.

ONE-SHOT