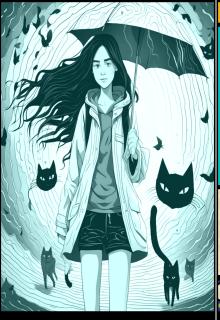

# KITTY, KITTY!

REVEAL CARDS FROM THE TOP OF YOUR DECK UNTIL A [CAT] CARD IS REVEALED. YOU MAY DRAW OR PLAY THE REVEALED [CAT] CARD. SHUFFLE THE OTHER REVEALED CARDS BACK INTO YOUR DECK.

THEY STARTED SHOWING UP WHEN I WAS THIRTEEN. I'D TURN AROUND, AND TURN BAC, AND THERE WAS A BLACK CAT SITTING THERE, LIKE SHE'D ALWAYS BEN THERE

### STALKING BEHAVIOR

THEY STARTED SHOWING UP WHEN I WAS THIRTEEN. I'D TURN AROUND, AND TURN BAC, AND THERE WAS A BLACK CAT SITTING THERE, LIKE SHE'D ALWAYS BEN THERE,

CARDS BACK INTO YOUR DECK.

ONE-SHOT