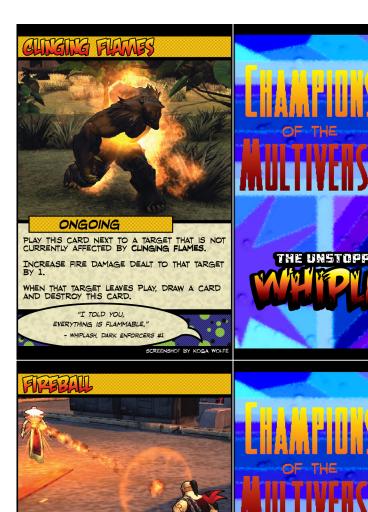

BLASTWAVE: "I WAS LOOKING FOR SOMETHING A LITTLE MORE SUBTLE." WHIPLASH: "SUBTLE ISN'T REALLY MY THING." - DARK ENFORCERS #2

SCREENSHOT BY KOGA WOLFE

ONGOING

PLAY THIS CARD NEXT TO A TARGET THAT IS NOT CURRENTLY AFFECTED BY CLINGING FLAMES.

INCREASE FIRE DAMAGE DEALT TO THAT TARGET BY 1.

WHEN THAT TARGET LEAVES PLAY, DRAW A CARD AND DESTROY THIS CARD.

"I TOLD YOU.

EVERYTHING IS FLAMMABLE."

- WHIPLASH, DARK ENFORCERS #1

PLAY THIS CARD NEXT TO A TARGET THAT IS NOT CURRENTLY AFFECTED BY CLINGING FLAMES.

WHEN THAT TARGET LEAVES PLAY, DRAW A CARD AND DESTROY THIS CARD.

"I TOLD YOU. EVERYTHING IS FLAMMABLE." - WHIPLASH, DARK ENFORCERS #

THE UNSTOPPABLE

FRASSALL

- WHIPLASH, DARK ENFORCERS #

"MAYBE THIS WILL KNOCK