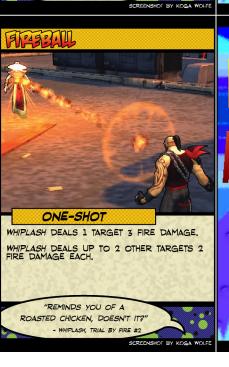

RS #2





DESTROY AN ONGOING OR ENVIRONMENT

WHIPLASH DEALS UP TO 3 TARGETS 1 FIRE DAMAGE EACH.

BLASTWAVE: "I WAS LOOKING FOR SOMETHING A LITTLE MORE SUBTLE." WHIPLASH: "SUBTLE ISN'T REALLY MY THING." - DARK ENFORCERS #2

SCREENSHOT BY KOGA WOLFE









ONGOING

PLAY THIS CARD NEXT TO A TARGET THAT IS NOT CURRENTLY AFFECTED BY CLINGING FLAMES.

INCREASE FIRE DAMAGE DEALT TO THAT TARGET BY 1.

WHEN THAT TARGET LEAVES PLAY, DRAW A CARD AND DESTROY THIS CARD.

"I TOLD YOU.

EVERYTHING IS FLAMMABLE."

- WHIPLASH, DARK ENFORCERS #1













PLAY THIS CARD NEXT TO A TARGET THAT IS NOT CURRENTLY AFFECTED BY CLINGING FLAMES.

WHEN THAT TARGET LEAVES PLAY, DRAW A CARD AND DESTROY THIS CARD.

"I TOLD YOU. EVERYTHING IS FLAMMABLE." - WHIPLASH, DARK ENFORCERS #





THE UNSTOPPABLE

FRASSALL















- WHIPLASH, DARK ENFORCERS #











"MAYBE THIS WILL KNOCK

SOME SENSE INTO YOU."

WHIPLASH, DARK ENFORCERS #