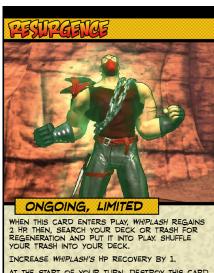

AT THE START OF YOUR TURN, DESTROY THIS CARD.

"AHH, THAT FEELS BETTER." - WHIPLASH, DARK ENFORCERS #3

SCREENSHOT BY KOGA WOLFE

WHEN THIS CARD ENTERS PLAY, WHIPLASH REGAINS 2 HP THEN, SEARCH YOUR DECK OR TRASH FOR REGENERATION AND PUT IT INTO PLAY SHUFFLE YOUR TRASH INTO YOUR DECK.

INCREASE WHIPLASH'S HP RECOVERY BY 1.

AT THE START OF YOUR TURN, DESTROY THIS CARD.

"AHH, THAT FEELS BETTER."

- WHIPLASH, DARK ENFORCERS #3

SCREENSHOT BY KOGA WOLFE

DESTROY AN ONGOING OR ENVIRONMENT

WHIPLASH DEALS UP TO 3 TARGETS 1 FIRE DAMAGE EACH.