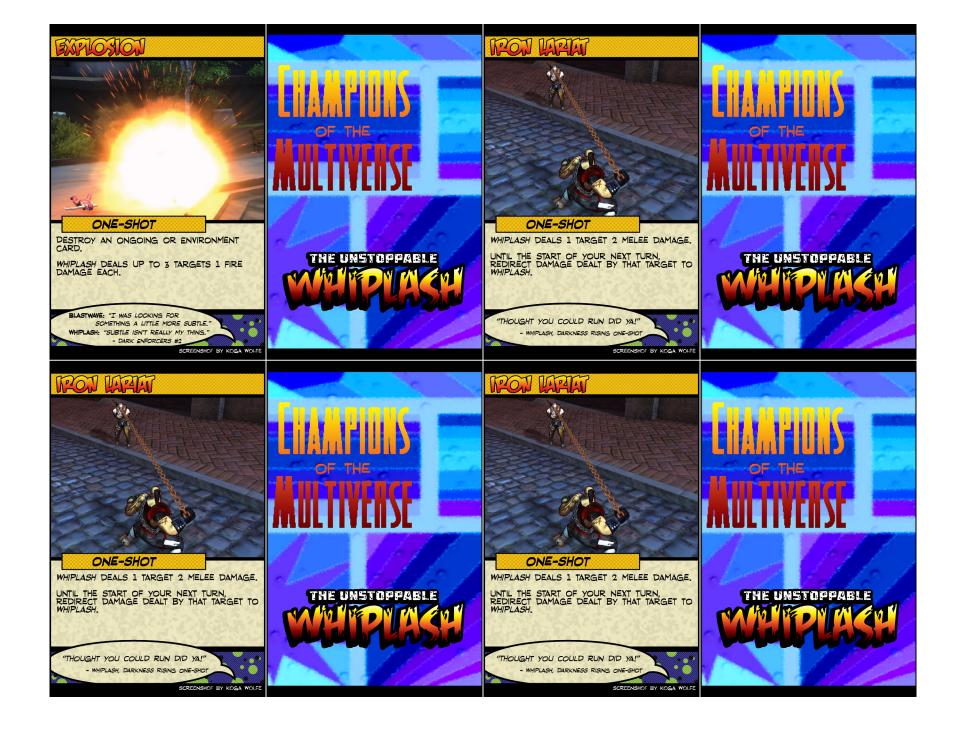

INCREASE WHIPLASH'S HP RECOVERY BY 1.

AT THE START OF YOUR TURN, DESTROY THIS CARD.

"AHH, THAT FEELS BETTER."

- WHIPLASH, DARK ENFORCERS #3

SCREENSHOT BY KOGA WOLFE

DESTROY AN ONGOING OR ENVIRONMENT

WHIPLASH DEALS UP TO 3 TARGETS 1 FIRE DAMAGE EACH.

BLASTWAVE: "I WAS LOOKING FOR SOMETHING A LITTLE MORE SUBTLE." WHIPLASH: "SUBTLE ISN'T REALLY MY THING." - DARK ENFORCERS #2

DESTROY AN ONGOING OR ENVIRONMENT

WHIPLASH DEALS UP TO 3 TARGETS 1 FIRE DAMAGE EACH.