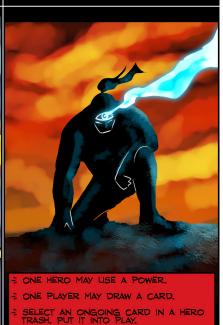

BLASTWAVE: "I WAS LOOKING FOR SOMETHING A LITTLE MORE SUBTLE." WHIPLASH: "SUBTLE ISN'T REALLY MY THING." - DARK ENFORCERS #2

DESTROY AN ONGOING OR ENVIRONMENT

WHIPLASH DEALS UP TO 3 TARGETS 1 FIRE DAMAGE EACH.