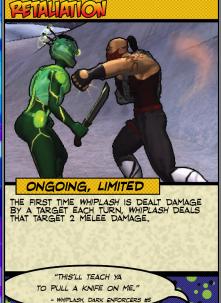

BLASTWAVE: "I WAS LOOKING FOR SOMETHING A LITTLE MORE SUBTLE." WHIPLASH: "SUBTLE ISN'T REALLY MY THING." - DARK ENFORCERS #2

DESTROY AN ONGOING OR ENVIRONMENT

WHIPLASH DEALS UP TO 3 TARGETS 1 FIRE DAMAGE EACH.

BLASTWAVE: "I WAS LOOKING FOR SOMETHING A LITTLE MORE SUBTLE." WHIPLASH: "SUBTLE ISN'T REALLY MY THING." - DARK ENFORCERS #2

SCREENSHOT BY KOGA WOLFE

ONGOING

PLAY THIS CARD NEXT TO A TARGET THAT IS NOT CURRENTLY AFFECTED BY CLINGING FLAMES.