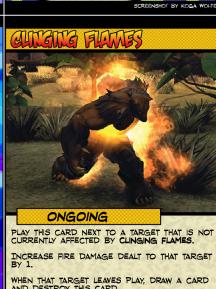

BLASTWAVE: "I WAS LOOKING FOR SOMETHING A LITTLE MORE SUBTLE." WHIPLASH: "SUBTLE ISN'T REALLY MY THING." - DARK ENFORCERS #2

SCREENSHOT BY KOGA WOLFE

ONGOING

PLAY THIS CARD NEXT TO A TARGET THAT IS NOT CURRENTLY AFFECTED BY CLINGING FLAMES.

INCREASE FIRE DAMAGE DEALT TO THAT TARGET BY 1.

WHEN THAT TARGET LEAVES PLAY, DRAW A CARD AND DESTROY THIS CARD.

"I TOLD YOU.

EVERYTHING IS FLAMMABLE."

- WHIPLASH, DARK ENFORCERS #1

PLAY THIS CARD NEXT TO A TARGET THAT IS NOT CURRENTLY AFFECTED BY CLINGING FLAMES.

WHEN THAT TARGET LEAVES PLAY, DRAW A CARD AND DESTROY THIS CARD.

"I TOLD YOU. EVERYTHING IS FLAMMABLE." - WHIPLASH, DARK ENFORCERS #

THE UNSTOPPABLE

FRASSALL

- WHIPLASH, DARK ENFORCERS #

"MAYBE THIS WILL KNOCK