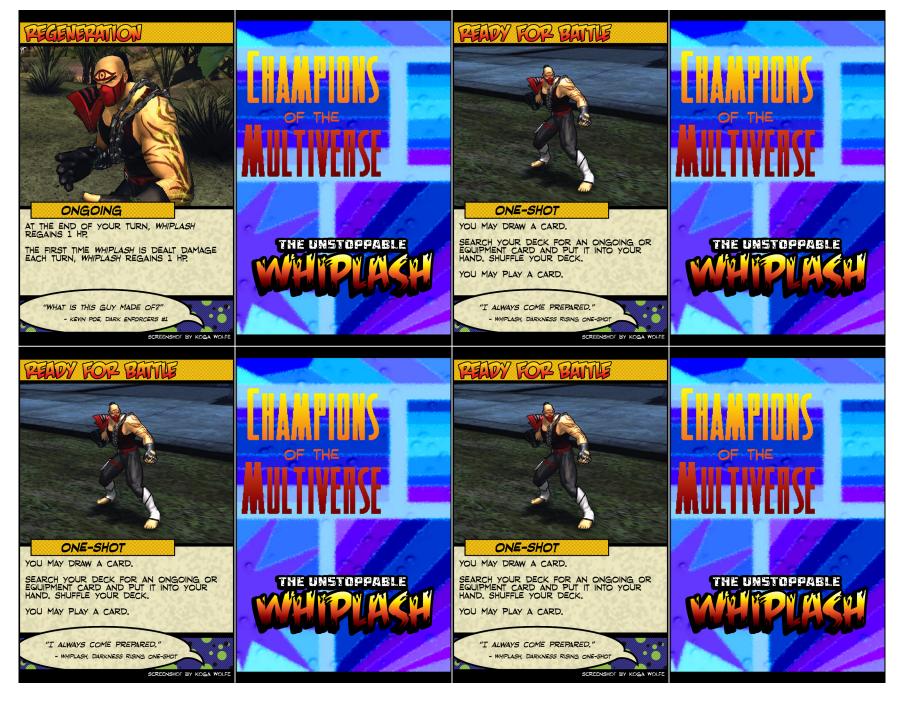

AT THE START OF YOUR TURN, DESTROY THIS CARD.

"AHH, THAT FEELS BETTER." - WHIPLASH, DARK ENFORCERS #3

SCREENSHOT BY KOGA WOLFE

WHEN THIS CARD ENTERS PLAY, WHIPLASH REGAINS 2 HP THEN, SEARCH YOUR DECK OR TRASH FOR REGENERATION AND PUT IT INTO PLAY SHUFFLE YOUR TRASH INTO YOUR DECK.

INCREASE WHIPLASH'S HP RECOVERY BY 1.

AT THE START OF YOUR TURN, DESTROY THIS CARD.

"AHH, THAT FEELS BETTER."

- WHIPLASH, DARK ENFORCERS #3

SCREENSHOT BY KOGA WOLFE

DESTROY AN ONGOING OR ENVIRONMENT

WHIPLASH DEALS UP TO 3 TARGETS 1 FIRE DAMAGE EACH.