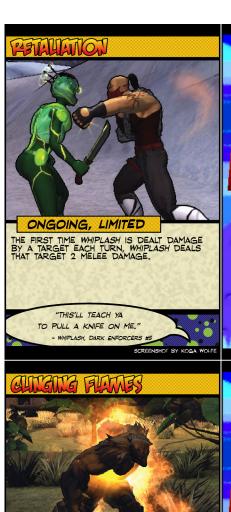

BLASTWAVE: "I WAS LOOKING FOR SOMETHING A LITTLE MORE SUBTLE." WHIPLASH: "SUBTLE ISN'T REALLY MY THING." - DARK ENFORCERS #2

DESTROY AN ONGOING OR ENVIRONMENT

WHIPLASH DEALS UP TO 3 TARGETS 1 FIRE DAMAGE EACH.

BLASTWAVE: "I WAS LOOKING FOR SOMETHING A LITTLE MORE SUBTLE." WHIPLASH: "SUBTLE ISN'T REALLY MY THING." - DARK ENFORCERS #2

SCREENSHOT BY KOGA WOLFE

ONGOING

PLAY THIS CARD NEXT TO A TARGET THAT IS NOT CURRENTLY AFFECTED BY CLINGING FLAMES.