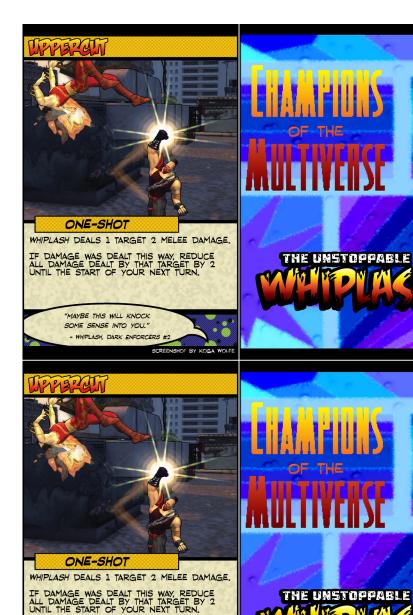

WHEN THAT TARGET LEAVES PLAY, DRAW A CARD AND DESTROY THIS CARD.

"I TOLD YOU. EVERYTHING IS FLAMMABLE." - WHIPLASH, DARK ENFORCERS #

THE UNSTOPPABLE

FRASSALL

- WHIPLASH, DARK ENFORCERS #

"MAYBE THIS WILL KNOCK

SOME SENSE INTO YOU."

WHIPLASH, DARK ENFORCERS #