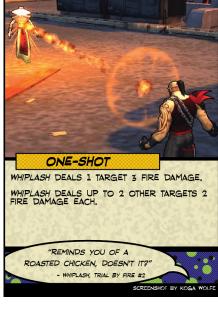

2





DESTROY AN ONGOING OR ENVIRONMENT

WHIPLASH DEALS UP TO 3 TARGETS 1 FIRE DAMAGE EACH.

BLASTWAVE: "I WAS LOOKING FOR SOMETHING A LITTLE MORE SUBTLE." WHIPLASH: "SUBTLE ISN'T REALLY MY THING." - DARK ENFORCERS #2

SCREENSHOT BY KOGA WOLFE









ONGOING

PLAY THIS CARD NEXT TO A TARGET THAT IS NOT CURRENTLY AFFECTED BY CLINGING FLAMES.

INCREASE FIRE DAMAGE DEALT TO THAT TARGET BY 1.

WHEN THAT TARGET LEAVES PLAY, DRAW A CARD AND DESTROY THIS CARD.

"I TOLD YOU.

EVERYTHING IS FLAMMABLE."

- WHIPLASH, DARK ENFORCERS #1













PLAY THIS CARD NEXT TO A TARGET THAT IS NOT CURRENTLY AFFECTED BY CLINGING FLAMES.

WHEN THAT TARGET LEAVES PLAY, DRAW A CARD AND DESTROY THIS CARD.

"I TOLD YOU. EVERYTHING IS FLAMMABLE." - WHIPLASH, DARK ENFORCERS #





THE UNSTOPPABLE

FRASSALL















- WHIPLASH, DARK ENFORCERS #











"MAYBE THIS WILL KNOCK

SOME SENSE INTO YOU."

WHIPLASH, DARK ENFORCERS #