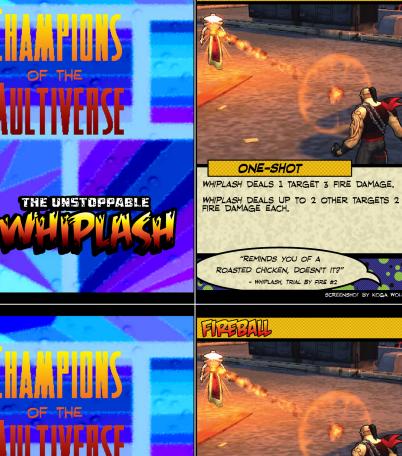

LLY MY THING." - DARK ENFORCERS #2





DESTROY AN ONGOING OR ENVIRONMENT

WHIPLASH DEALS UP TO 3 TARGETS 1 FIRE DAMAGE EACH.

BLASTWAVE: "I WAS LOOKING FOR SOMETHING A LITTLE MORE SUBTLE." WHIPLASH: "SUBTLE ISN'T REALLY MY THING." - DARK ENFORCERS #2

SCREENSHOT BY KOGA WOLFE









ONGOING

PLAY THIS CARD NEXT TO A TARGET THAT IS NOT CURRENTLY AFFECTED BY CLINGING FLAMES.

INCREASE FIRE DAMAGE DEALT TO THAT TARGET BY 1.

WHEN THAT TARGET LEAVES PLAY, DRAW A CARD AND DESTROY THIS CARD.

"I TOLD YOU.

EVERYTHING IS FLAMMABLE."

- WHIPLASH, DARK ENFORCERS #1













PLAY THIS CARD NEXT TO A TARGET THAT IS NOT CURRENTLY AFFECTED BY CLINGING FLAMES.

WHEN THAT TARGET LEAVES PLAY, DRAW A CARD AND DESTROY THIS CARD.

"I TOLD YOU. EVERYTHING IS FLAMMABLE." - WHIPLASH, DARK ENFORCERS #





THE UNSTOPPABLE

FRASSALL















- WHIPLASH, DARK ENFORCERS #











"MAYBE THIS WILL KNOCK

SOME SENSE INTO YOU."

WHIPLASH, DARK ENFORCERS #