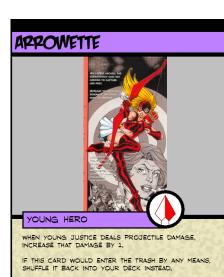

### ONE-SHOT

YOUNG JUSTICE DEALS 1 TARGET 3 PROJECTILE

YOUNG JUSTICE DEALS UP TO 2 TARGETS 1 PROJECTILE DAMAGE EACH.

ARROWETTE'S ARM IS A BLUR, SLOWING DOWN THE HUGE HUGGA-TUGGA-THUGEES WITHBOLD ARROWS, WHILE HER CRYONIC ARROWS FREZE OTHERS IN THEIR FLACE.

—CAPTION (YOUNG JUSTICE #10)

# GOLD MEDAL SHOT

AN EXPERT ARCHER, SHE CONSISTENTLY USES NET ARROWS TO CAPTURE HER PREX, APPEARS TO HAVE TIES, ROMANIC OR OTHERWISE, TO IMPULSE. MOTIVATED TO PROVE HERSELF TO HER MOTHER, THE FIRST ARROWETTE, ... —D.E.O. FILE (YOUNG JUSTICE SECRET FILES #1)