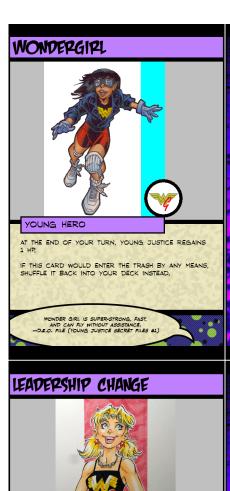

Sentinels - Crossover Crisis (Ultimate Edition) - Hero Deck: Young Justice

YOUNG HERO

WHEN YOUNG JUSTICE DEALS MELEE DAMAGE, INCREASE THAT DAMAGE BY 1.

IF THIS CARD WOULD ENTER THE TRASH BY ANY MEANS, SHUFFLE IT BACK INTO YOUR DECK INSTEAD.