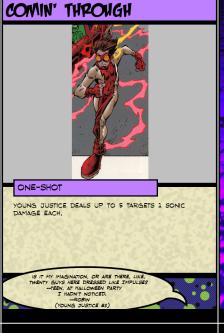

# COMIN' THROUGH

ONE-SHOT YOUNG JUSTICE DEALS UP TO 5 TARGETS 1 SONIC WOULD YOU BE NORMAL, IF YOU COULD?

I DON'T UNDERSTAIN THE OUESTION. I AM
NORMAL, IT'S THE REST OF THE WORLD THAT'S
WERD,
1-THYUISE
(YOUNG JUSTICE 87)