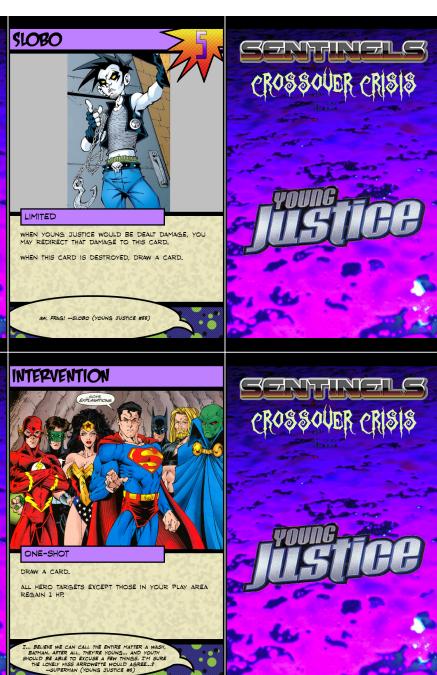

# LIL LOBO

ONGOING, LIMITED

POWER: YOUNG JUSTICE DEALS UP TO 5 TARGETS 1 MELEE DAMAGE EACH.

POWER: YOUNG JUSTICE DEALS 1 TARGET 5 MELEE DAMAGE. DRAW A CARD. DISCARD THIS CARD.

TIME FER FIFTEEN ROUNDS WITH THE TOP TEEN!
AND YOU'RE ONLY GONNA LAST FOR ONE OF 'EM!
--LI'L LOBO (YOUNG JUSTICE #20)

# LIL LOBO

ONGOING, LIMITED

POWER: YOUNG JUSTICE DEALS UP TO 5 TARGETS 1 MELEE DAMAGE EACH.

POWER: YOUNG JUSTICE DEALS 1 TARGET 5 MELEE DAMAGE, DRAW A CARD, DISCARD THIS CARD.

TIME FER FIFTEEN ROUNDS WITH THE TOP TEEN!
AND YOU'RE ONLY GONNA LAST FOR ONE OF 'EM!
--LI'L LOBO (YOUNG JUSTICE #20)