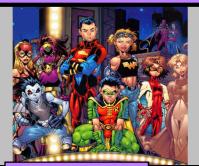

Sentinels - Crossover Crisis (Ultimate Edition) - Hero Deck: Young Justice

YOUNG HERO

WHEN YOUNG JUSTICE DEALS MELEE DAMAGE, INCREASE THAT DAMAGE BY 1.

IF THIS CARD WOULD ENTER THE TRASH BY ANY MEANS, SHUFFLE IT BACK INTO YOUR DECK INSTEAD.