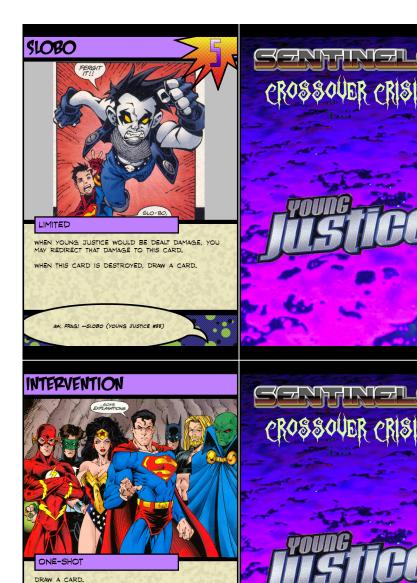

# LIL LOBO

ONGOING, LIMITED

POWER: YOUNG JUSTICE DEALS UP TO 5 TARGETS 1 MELEE DAMAGE EACH.

POWER: YOUNG JUSTICE DEALS 1 TARGET 5 MELEE DAMAGE. DRAW A CARD. DISCARD THIS CARD.

TIME FER FIFTEEN ROUNDS WITH THE TOP TEEN!
AND YOU'RE ONLY GONNA LAST FOR ONE OF 'EM!
--LI'L LOBO (YOUNG JUSTICE #20)

# LIL LOBO

ONGOING, LIMITED

POWER: YOUNG JUSTICE DEALS UP TO 5 TARGETS 1 MELEE DAMAGE EACH.

POWER: YOUNG JUSTICE DEALS 1 TARGET 5 MELEE DAMAGE, DRAW A CARD, DISCARD THIS CARD.

TIME FER FIFTEEN ROUNDS WITH THE TOP TEEN!
AND YOU'RE ONLY GONNA LAST FOR ONE OF 'EM!
--LI'L LOBO (YOUNG JUSTICE #20)

#### ONE-SHOT

REVEAL CARDS FROM YOUR DECK UNTIL A [YOUNG HERO] CARD IS REVEALED. PUT THE [YOUNG HERO] CARD INTO PLAY AND SHUFFLE THE OTHER REVEALED CARDS BACK INTO YOUR DECK.

YOU MAY DRAW A CARD.

ID, EGO, AND SUPEREGO UNLEASHED. I COULD EXPLAIN IT IN MORE DETAIL, BUT I'LL NEED A SLIDE PROJECTOR AND SOME CHARTS. --RED TORNADO (YOUNG JUSTICE #1)