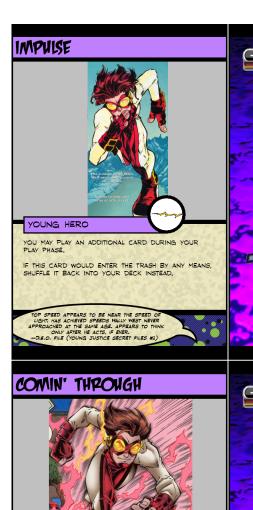

Sentinels - Crossover Crisis (Ultimate Edition) - Hero Deck: Young Justice

YOUNG HERO

WHEN YOUNG JUSTICE DEALS MELEE DAMAGE, INCREASE THAT DAMAGE BY 1.

IF THIS CARD WOULD ENTER THE TRASH BY ANY MEANS, SHUFFLE IT BACK INTO YOUR DECK INSTEAD.

# COMIN' THROUGH

ONE-SHOT YOUNG JUSTICE DEALS UP TO 5 TARGETS 1 SONIC WOULD YOU BE NORMAL, IF YOU COULD?

I DON'T UNDERSTAIN THE OUESTION. I AM
NORMAL, IT'S THE REST OF THE WORLD THAT'S
WERD,
1-THYUISE
(YOUNG JUSTICE 87)