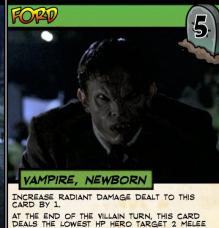

Sunnydalle Grabepard

AT THE END OF THE ENVIRONMENT TURN, THIS CARD DEALS THE HERO TARGET WITH THE SECOND HIGHEST HP () - 1 MELEE DAMAGE.

THE FIRST TIME EACH TURN THIS CARD IS DEALT DAMAGE, REDUCE DAMAGE DEALT TO IT BY 2 UNTIL THE START OF THE NEXT HERO TURN.

PLENTY OF DEMON SPECIES JUST WANT TO BLEND IN AND LIVE IN PEACE. THOSE AREN'T THE ONES THAT COME TO SUNNYDALE

DAMAGE.

WHENEVER A HERO TARGET DEALS DAMAGE TO FORD, THAT TARGET DEALS ITSELF 1 PSYCHIC DAMAGE.