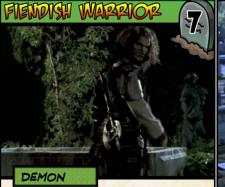

PLENTY OF DEMON SPECIES JUST WANT TO BLEND IN AND LIVE IN PEACE. THOSE AREN'T THE ONES THAT COME TO SUNNYDALE

DAMAGE.

WHENEVER A HERO TARGET DEALS DAMAGE TO FORD, THAT TARGET DEALS ITSELF 1 PSYCHIC DAMAGE.