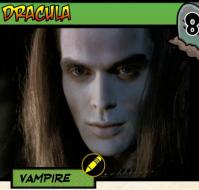

## D Sumposle Grabepard

INCREASE RADIANT DAMAGE DEALT TO THIS CARD BY 1.

AT THE START OF THE ENVIRONMENT TURN, THE HERO TARGET WITH THE LOWEST HP DEALS EACH OTHER HERO TARGET 2 MELEE DAMAGE.

AT THE END OF THE ENVIRONMENT TURN, DRACULA DEALS THE HERO TARGET WITH THE SECOND HIGHEST HP 2 MELEE DAMAGE.

WHEN THIS CARD IS DESTROYED, SHUFFLE IT INTO THE ENVIRONMENT DECK.

THE MOST FAMOUS OF VAMPIRES HAS MANY POWERS ABLE TO REFORM HIS BODY AND ENTHRALL THE UNWARY HE WOULD BE EVEN MORE FORMIDABLE IF HE HADN'T LET HUMANS WRITE A BOOK DESCRIBING ALL OF THEM