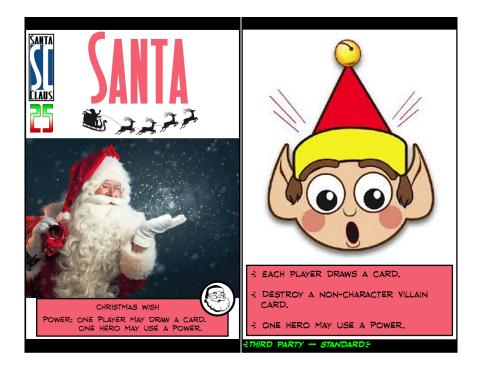

# PRESENTS

ONE OTHER PLAYER MAY DRAW & CARD AND THEN MAY PLAY & CARD, EVEN IF ANOTHER EFFECT WOULD PREVENT THESE ACTIONS, IF DAMAGE IS DEALT AS A RESULT OF THESE ACTIONS, IT IS IRREDUCIBLE AND CANNOT BE REDIRECTED.

#### PRESENTS

ONE OTHER PLAYER MAY DRAW A CARD AND THEN MAY PLAY A CARD, EVEN IF ANOTHER EFFECT WOULD PREVENT THESE ACTIONS, IF DAMAGE IS DEALT AS A RESULT OF THESE ACTIONS, IT IS IRREDUCIBLE AND CANNOT BE REDIRECTED.

## PPESENTS

PRESENTS

ONE OTHER PLAYER MAY DRAW & CARD AND THEN MAY PLAY A CARD, EVEN IF ANOTHER EFFECT WOULD PREVENT THESE ACTIONS, IF DAMAGE IS DEALT AS A RESULT OF THESE ACTIONS, IT IS IRREDUCIBLE AND CANNOT BE REDIRECTED.