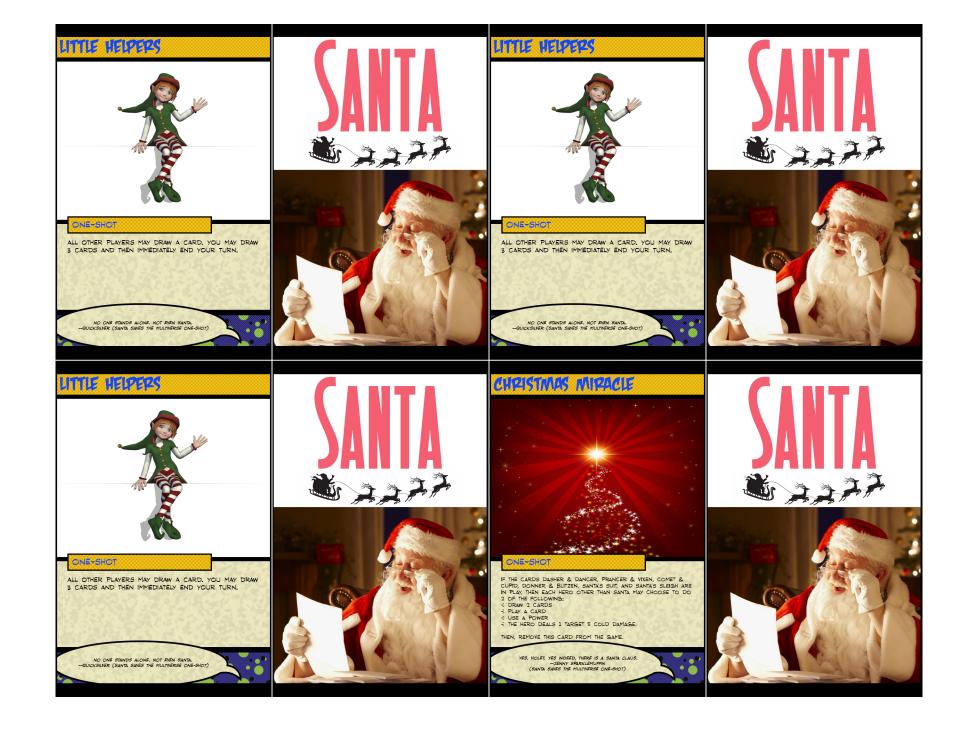

# PRESENTS

ONE OTHER PLAYER MAY DRAW & CARD AND THEN MAY PLAY & CARD, EVEN IF ANOTHER EFFECT WOULD PREVENT THESE ACTIONS, IF DAMAGE IS DEALT AS A RESULT OF THESE ACTIONS, IT IS IRREDUCIBLE AND CANNOT BE REDIRECTED.

#### PRESENTS

ONE OTHER PLAYER MAY DRAW A CARD AND THEN MAY PLAY A CARD, EVEN IF ANOTHER EFFECT WOULD PREVENT THESE ACTIONS, IF DAMAGE IS DEALT AS A RESULT OF THESE ACTIONS, IT IS IRREDUCIBLE AND CANNOT BE REDIRECTED.

## PPESENTS

PRESENTS

ONE OTHER PLAYER MAY DRAW & CARD AND THEN MAY PLAY A CARD, EVEN IF ANOTHER EFFECT WOULD PREVENT THESE ACTIONS, IF DAMAGE IS DEALT AS A RESULT OF THESE ACTIONS, IT IS IRREDUCIBLE AND CANNOT BE REDIRECTED.