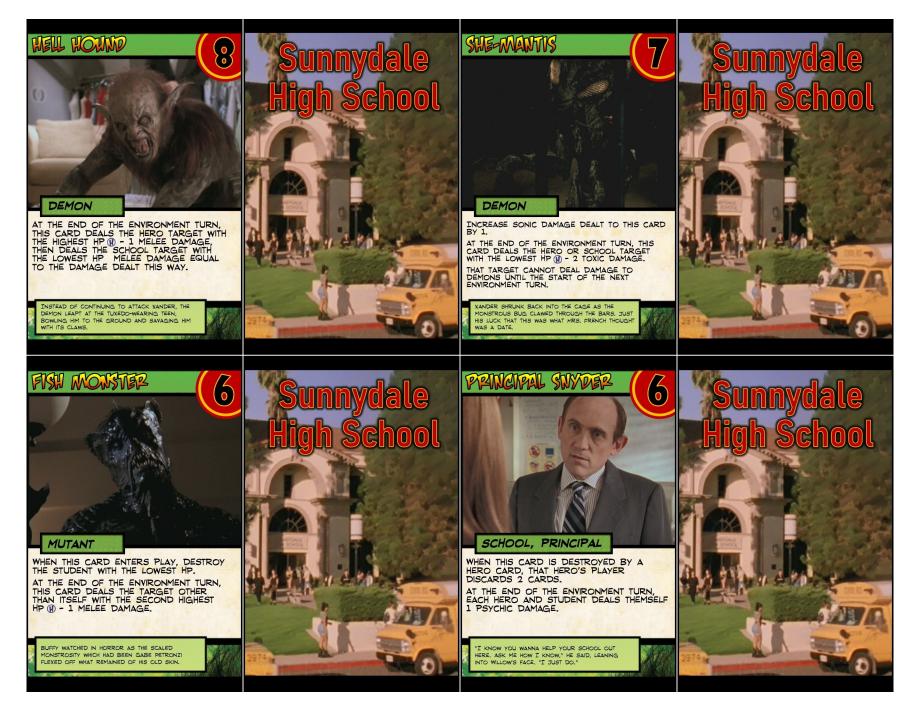

### THE PROM

WHEN THIS CARD ENTERS PLAY, EACH PLAYER DRAWS A CARD. EACH HERO, STUDENT AND TECHNOPAGAN REGAINS X HP, WHERE X IS THE NUMBER OF STUDENTS IN PLAY PLUS 1.

SEARCH THE ENVIRONMENT DECK AND TRASH FOR HELL HOUND AND PUT IT INTO PLAY. IF YOU SEARCHED THE DECK THIS WAY SHUFFLE IT. AT THE END OF THE ENVIRONMENT TURN, DESTROY THIS CARD.

ALL OF SUNNYDALE HIGH'S STUDENTS KNOW IT'S NOT THE AVERAGE HIGH SCHOOL, THEY MAY NOT

TALK ABOUT IT, BUT THEY KNOW WHO KEEPS THEM SAFE- AND JUST ONCE, THEY CELEBRATED HER.