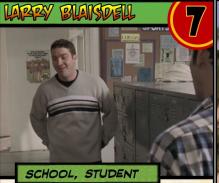

LARRY WAS AFRAID ALL THE TIME, AFRAID THAT SOME-ONE WOULD SEE HIS MACHO EXTERIOR WAS A DISQUISE THAT SOMEONE WOULD FIND OUT HE WAS GAY, HE NEVER EXPECTED HOW MUCH HE'D BE ACCEPTED.

AT THE END OF THE ENVIRONMENT TURN, REVEAL THE TOP CARD OF 2 NON-VILLAIN DECKS. YOU MAY PUT ANY SPELLS REVEALED FROM HERO