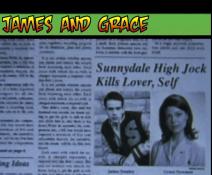

THE SPIRIT FLOWED INTO ANGELUS, AND INEXORABLY HIS BODY WAS DRAWN INTO THE SPIRIT'S TABLEAU. GRACE'S MURDER WOULD HAPPEN AGAIN.