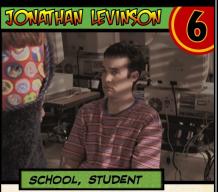

AT THE END OF THE ENVIRONMENT TURN, ONE PLAYER DRAWS A CARD.

WHEN THIS CARD IS DESTROYED, ONE PLAYER DISCARDS 2 CARDS.

JONATHAN LURCHED BACK IN FEAR. THE WEIRD FOREIGN EXCHANGE STUDENT HAD BEEN ONE THING, AND BEING HELD HOSTAGE BY THE COP WITH THE KNIFE, BUT HE'D NEVER THOUGHT WILLOW COULD SCARE HIM.

LARRY WAS AFRAID ALL THE TIME, AFRAID THAT SOME-ONE WOULD SEE HIS MACHO EXTERIOR WAS A DISQUISE THAT SOMEONE WOULD FIND OUT HE WAS GAY, HE NEVER EXPECTED HOW MUCH HE'D BE ACCEPTED.

AT THE END OF THE ENVIRONMENT TURN, REVEAL THE TOP CARD OF 2 NON-VILLAIN DECKS. YOU MAY PUT ANY SPELLS REVEALED FROM HERO