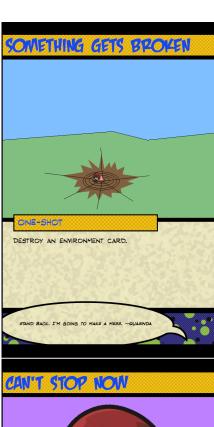

### SOMETHING GETS BROKEN

0112 01101

DESTROY AN ENVIRONMENT CARD.

STAND BACK, I'M GOING TO MAKE A MESS, --QUASING

### SOMETHING GETS BROKEN

STAND BACK. I'M GOING TO MAKE A MESS. --QUASINDA

DESTROY AN ENVIRONMENT CARD.

ONGOING, LIMITED

AT THE START OF YOUR TURN, YOU MAY PLAY A CARD.

AT THE END OF YOUR TURN, QUASINDA DEALS HERSELF 2 PSYCHIC DAMAGE. IF SHE TAKES NO DAMAGE THIS WAY, DESTROY THIS CARD.