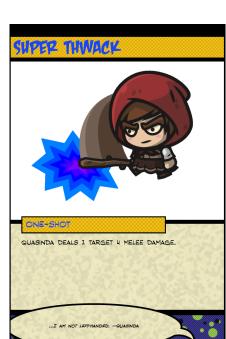

NTERS PLAY, QUASINDA DEALS 2 TARGETS 2 FIRE DAMAGE.

WHEN QUASINDA WOULD DEAL MELEE DAMAGE, YOU MAY CHANGE THE DAMAGE TYPE TO FIRE DAMAGE.

SOMETIMES I THWACK THEM SO FAST THAT MY THWACKING STICK CATCHES ON RIFE. THEN I CALL IT MY FIRESTICK. —QUASINDA





### EQUIPMENT

WHEN THIS CARD ENTERS PLAY, QUASINDA DEALS 2

WHEN QUASINDA WOULD DEAL MELEE DAMAGE, YOU MAY CHANGE THE DAMAGE TYPE TO FIRE DAMAGE.

SOMETIMES I THWACK THEM SO FAST THAT MY THWACKING STICK CATCHES ON FIRE, THEN I CALL IT MY FIRESTICK. —QUASINDA



### FIRESTICK



### EQUIPMENT

WHEN THIS CARD ENTERS PLAY, QUASINDA DEALS 2

WHEN GUASINDA WOULD DEAL MELEE DAMAGE, YOU MAY CHANGE THE DAMAGE TYPE TO FIRE DAMAGE.

SOMETIMES I THWACK THEM SO FAST THAT MY THWACKING STICK CATCHES ON PIRE, THEN I CALL IT MY PIRESTICK. —QUASINDA

















... I AM NOT LEFT-HANDED. -- QUASINDA







### FPENZY



### ONE-SHOT

QUASINDA DEALS 1 TARGET 3 MELEE DAMAGE.

QUASINDA DEALS A SECOND TARGET 2 MELEE DAMAGE.

QUASINDA DEALS UP TO 3 TARGETS 1 MELEE DAMAGE
EACH.

YOU TAKE THE DOZEN ON THE LEFT, I'LL TAKE THE DOZEN ON THE RIGHT. -- QUASINDA



### FRENZY



### ONE-SHOT

QUASINDA DEALS 1 TARGET 3 MELEE DAMAGE.

GUASINDA DEALS A SECOND TARGET 2 MELEE DAMAGE.

GUASINDA DEALS UP TO 3 TARGETS 1 MELEE DAMAGE EACH.

YOU TAKE THE DOZEN ON THE LEFT, I'LL TAKE THE DOZE ON THE RIGHT. -- QUASINDA



### SOMETHING GETS BROKEN



0112 01101

DESTROY AN ENVIRONMENT CARD.

STAND BACK, I'M GOING TO MAKE A MESS, --QUASING



### SOMETHING GETS BROKEN



STAND BACK. I'M GOING TO MAKE A MESS. --QUASINDA

DESTROY AN ENVIRONMENT CARD.









O