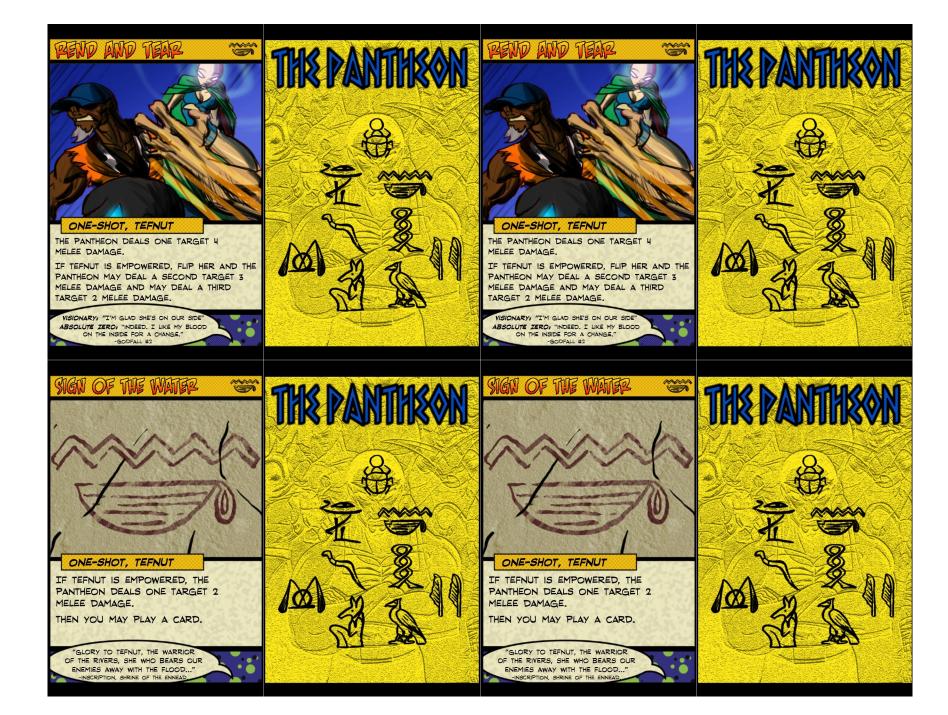

ONE-SHOT, TEFNUT

CHOOSE A TARGET. DAMAGE DEALT TO THAT TARGET INCREASED BY ONE UNTIL

YOU MAY FLIP TEFNUT.

"SHE LOOKS BETTER IN RED"
-TEFNUT, GODFALL #1

THE END OF THE CURRENT TURN.

CHOOSE A TARGET. DAMAGE DEALT TO THAT TARGET INCREASED BY ONE UNTIL THE END OF THE CURRENT TURN.
YOU MAY FLIP TEFNUT.

"SHE LOOKS BETTER IN RED"
-TEFNUT, GODFALL #1