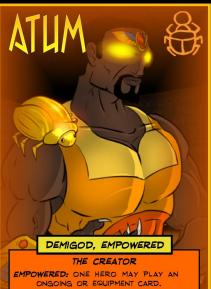

### GAMEPLAY

THIS CARD AND THE THREE DEMIGODS AROUND IT ALL COUNT AS ONE CARD IN PLAY.

POWER: FLIP ONE OF YOUR DEMIGODS TO THE EMPOWERED SIDE.

POWER: ACTIVATE THE EMPOWERED TEXT OF ANY NUMBER OF YOUR DEMIGODS.

EACH PLAYER MAY REVEAL THE TOP 4 CARDS OF THEIR DECK. THEY MAY PUT AN ONGOING OR EQUIPMENT IN THEIR HAND, THEN DISCARD THE REST.

YOU MAY FLIP ATUM.

"SO LET IT BE WRITTEN.
SO LET IT BE DONE."
-ATUM, GODFALL #2.

### FORGED BY WILL

EACH PLAYER MAY REVEAL THE TOP 4 CARDS OF THEIR DECK. THEY MAY PUT AN ONGOING OR EQUIPMENT IN THEIR HAND, THEN DISCARD THE REST.

YOU MAY FLIP ATUM.

"SO LET IT BE WRITTEN.
SO LET IT BE DONE."
-ATUM, GODFALL #2.