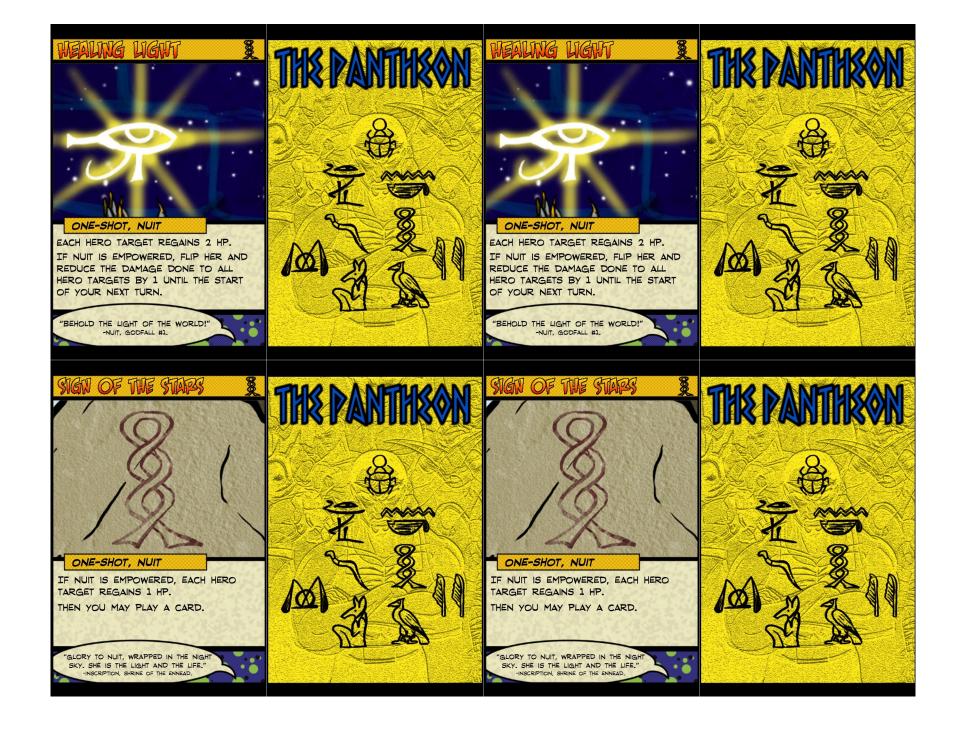

WHEN YOU PLAY THIS, YOU MAY FLIP NUIT. WHENEVER ANOTHER HERO TARGET WOULD BE DEALT DAMAGE, YOU MAY REDUCE REDIRECT IT TO THE PANTHEON. ANY DAMAGE REDIRECTED THIS WAY IS REDUCED BY 1.

AT THE START OF YOUR TURN, DESTROY THIS.

"SOME MEN THINK STARS ARE DISTAN" AND COLD. THEY ARE WRONG."
-NUIT. GODFALL #2.

WHEN YOU PLAY THIS, YOU MAY FLIP NUIT. WHENEVER ANOTHER HERO TARGET WOULD BE DEALT DAMAGE, YOU MAY REDUCE REDIRECT IT TO THE PANTHEON. ANY DAMAGE REDIRECTED THIS WAY IS REDUCED BY 1.

AT THE START OF YOUR TURN, DESTROY THIS.

SOME MEN THINK STARS ARE DISTAN AND COLD. THEY ARE WRONG."
-NUIT. GODFALL #2.

EQUIPMENT, RELIC, TEFNUT

INCREASE MELEE DAMAGE DEALT BY
THE PANTHEON BY 1.

"SARA BLACKMORE, EXPLORER & BIG GAME HUNTER, KILLED AND SKINNED A HIPPO WITH JUST HER SWISS ARMY KNIFE" "THE WRAIT'S CRIVE FILES