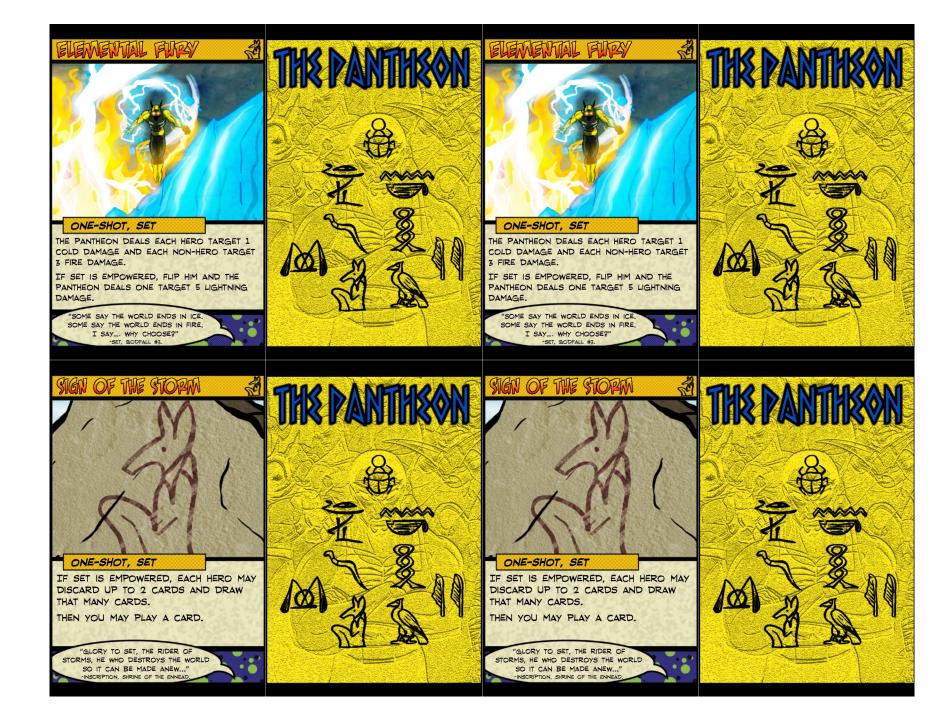

### WASH OF THIMPER

EQUIPMENT, RELIC, SET

AT THE END OF YOUR TURN, DISCARD THE TOP CARD OF YOUR DECK.

IF IT IS **BASIC**, THE PANTHEON DEALS EACH NON-HERO TARGET 1 LIGHTNING DAMAGE. IF IT IS **NOT BASIC**, THE PANTHEON DEALS ONE TARGET 4 LIGHTNING DAMAGE, THEN DESTROY A HERO ONGOING/EQUIPMENT.

### UGITINING BOUT

CHOOSE A TARGET AND DISCARD THE TOP 5 CARDS OF YOUR DECK. THE PANTHEON DEALS THE TARGET X+3 AND ITSELF X LIGHTNING DAMAGE, WHERE X IS THE NUMBER OF BASIC CARDS DISCARDED THIS WAY.

YOU MAY FLIP SET.

"LIGHTNING DOESN'T STRIKE THE SAME PLACE TWICE. IT DOESN'T HAVE TO." -SET, GOPFALL #2

### LIGHTING BOLT

CHOOSE A TARGET AND DISCARD THE TOP 5 CARDS OF YOUR DECK. THE PANTHEON DEALS THE TARGET X+3 AND ITSELF X LIGHTNING DAMAGE, WHERE X IS THE NUMBER OF BASIC CARDS DISCARDED THIS WAY.

YOU MAY FLIP SET.

"LIGHTNING DOESN'T STRIKE THE SAME PLACE TWICE. IT DOESN'T HAVE TO." -SET. GODFALL #2

OF YOUR DECK. DRAW 1 AND DISCARD

THE OTHER.

THEN FLIP SHU.

AT THE END OF EACH TURN, IF THE PANTHEON DREW CARDS THAT TURN, IT DEALS ONE TARGET X PROJECTILE DAMAGE, WHERE X IS THE NUMBER OF CARDS IT DREW.

### SIGN OF THE SUN

IF ATUM IS EMPOWERED, ONE HERO DRAWS 2 CARDS.

THEN YOU MAY PLAY A CARD.

"GLORY TO ATUM, THE SELF MADE,
HE WHO BRED WITH HIS OWN SHADOW TO
MAKE THE EARTH AND SKIES..."
-INSCRIPTION, SHRINE OF THE ENNEAD

### SIGN OF THE SUN

IF ATUM IS EMPOWERED, ONE HERO DRAWS 2 CARDS.

THEN YOU MAY PLAY A CARD.

"GLORY TO ATUM, THE SELF MADE, HE WHO BRED WITH HIS OWN SHADOW TO MAKE THE EARTH AND SKIES..." "INSCRIPTION, SHRINE OF THE ENNEAD