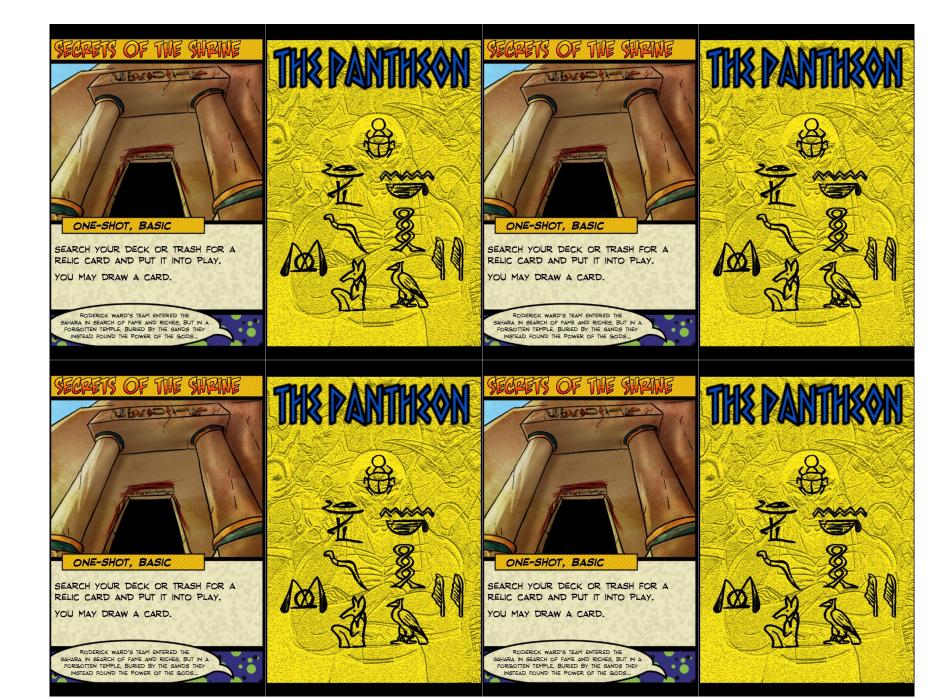

AT THE START OF YOUR TURN, ONE HERO MAY DISCARD A CARD TO PLAY A CARD WITH A MATCHING KEYWORD.

"RODERICK WARD, ARCHAEOLOGIST.
SELLS TO THE HIGHEST BIDDER TO FINANCE
HIS AFFECTION FOR EXOTIC FISH."
-THE WRAITHS CRIMINAL FILES.