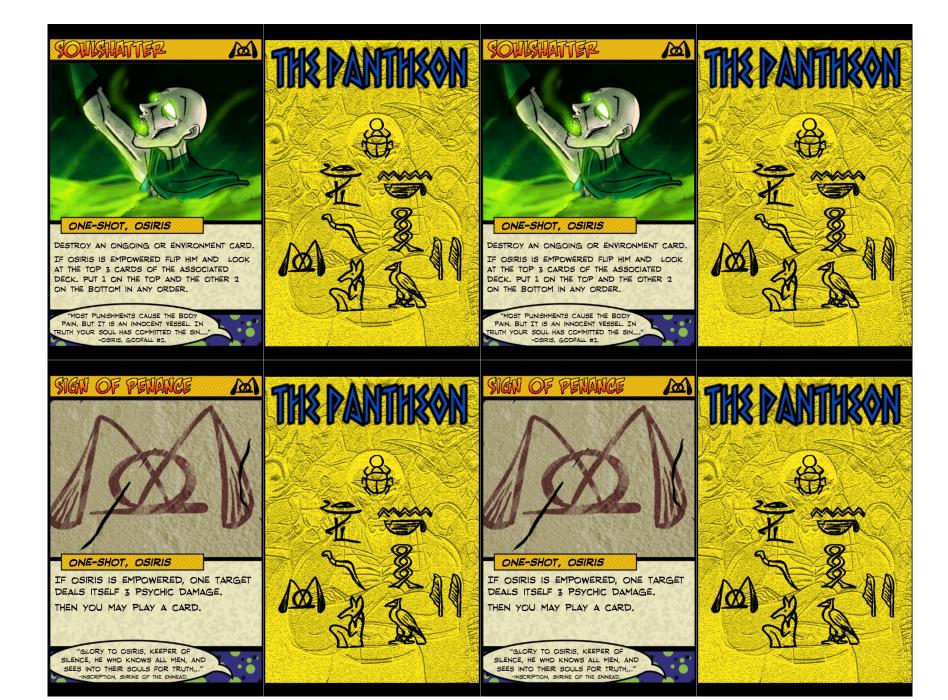

> LOOK AT THE TOP CARD OF A DECK. YOU MAY DISCARD IT.

PLAY THE TOP CARD OF A DECK.

NEPTHYS: DESTROY A TARGET WITH 3 OR LESS HP.

OSIRIS:

SET:

A HERO MAY DRAW 2 CARDS, THEN

DISCARD A CARD.

THEN FLIP ATUM.

YOU MAY FLIP OSIRIS.

"YOUR SOUL SEETHES WITH RAGE AND AMBITION. LET IT FALL SILENT." "OSIRIS, GODFALL #2.

CHOOSE A NON-HERO, NON-CHARACTER CARD. UNTIL YOUR NEXT TURN, IT'S END OF TURN AND START OF TURN EFFECTS DO NOT TRIGGER.

YOU MAY FLIP OSIRIS.

"YOUR SOUL SEETHES WITH RAGE AND AMBITION. LET IT FALL SILENT." "OSIRIS, GODFALL #2.

THEN FLIP ISIS.

THE FIRST TIME THE PANTHEON DEALS THE LOWEST HP VILLAIN TARGET DAMAGE EACH TURN, INCREASE THAT DAMAGE BY 2.

### SIGN OF THE SUN

IF ATUM IS EMPOWERED, ONE HERO DRAWS 2 CARDS.

THEN YOU MAY PLAY A CARD.

"GLORY TO ATUM, THE SELF MADE,
HE WHO BRED WITH HIS OWN SHADOW TO
MAKE THE EARTH AND SKIES..."
-INSCRIPTION, SHRINE OF THE ENNEAD

### SIGN OF THE SUN

IF ATUM IS EMPOWERED, ONE HERO DRAWS 2 CARDS.

THEN YOU MAY PLAY A CARD.

"GLORY TO ATUM, THE SELF MADE, HE WHO BRED WITH HIS OWN SHADOW TO MAKE THE EARTH AND SKIES..." "INSCRIPTION, SHRINE OF THE ENNEAD