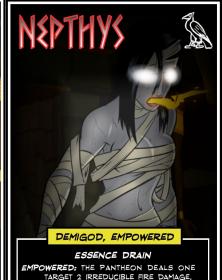

"THE WRATH'S CRIME FILES.

THE PANTHEON DEALS ANY NUMBER OF HERO TARGETS 1 IRREDUCIBLE FIRE DAMAGE EACH. X IS THE TOTAL AMOUNT OF DAMAGE DEALT THIS WAY.
THEN THE PANTHEON DEALS ONE TARGET X+1

RADIANT DAMAGE.
YOU MAY FLIP NEPTHYS.

NEPTHYS; "GRANT ME A SLIVER OF YOUR SOUL, AND OUR PROBLEMS WILL BE OVER."

HAKA: "IT'LL GROW BACK, RIGHT?"

- GODFALL #3

THE PANTHEON DEALS ANY NUMBER OF HERO TARGETS 1 IRREDUCIBLE FIRE DAMAGE EACH. X IS THE TOTAL AMOUNT OF DAMAGE DEALT THIS WAY.

THEN THE PANTHEON DEALS ONE TARGET X+1 RADIANT DAMAGE.

YOU MAY FLIP NEPTHYS.

NEPTHYS: "GRANT ME A SLIVER OF YOUR SOUL, AND OUR PROBLEMS WILL BE OVER." HAKA: "IT'LL GROW BACK, RIGHT?" - GODFALL #3

AT THE END OF YOUR TURN LOOK AT THE TOP CARD OF EACH HERO DECK, THEN REPLACE OR DISCARD IT.