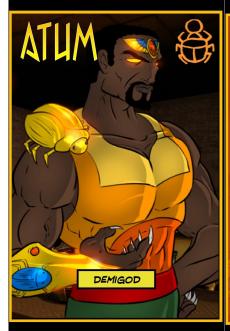

> LOOK AT THE TOP CARD OF A DECK. YOU MAY DISCARD IT.

PLAY THE TOP CARD OF A DECK.

NEPTHYS: DESTROY A TARGET WITH 3 OR LESS HP.

OSIRIS:

SET:

A HERO MAY DRAW 2 CARDS, THEN

DISCARD A CARD.

THEN FLIP ATUM.