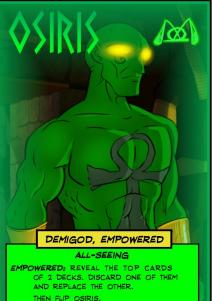

YOU MAY FLIP OSIRIS.

"YOUR SOUL SEETHES WITH RAGE AND AMBITION. LET IT FALL SILENT." "OSIRIS, GODFALL #2.

CHOOSE A NON-HERO, NON-CHARACTER CARD. UNTIL YOUR NEXT TURN, IT'S END OF TURN AND START OF TURN EFFECTS DO NOT TRIGGER.

YOU MAY FLIP OSIRIS.

"YOUR SOUL SEETHES WITH RAGE AND AMBITION. LET IT FALL SILENT." "OSIRIS, GODFALL #2.

THEN FLIP ISIS.

THE FIRST TIME THE PANTHEON DEALS THE LOWEST HP VILLAIN TARGET DAMAGE EACH TURN, INCREASE THAT DAMAGE BY 2.