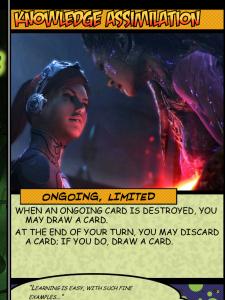

Mimic by Chris Burton



























ONGOING
OWER: THE MIMIC DEALS 1 TARGET 1 TOXIC
DAMAGE.
DAMAGE DEALT BY THAT TARGET IS
REDUCED BY 1 UNTIL THE START OF
YOUR NEXT TURN.
DRAW A CARD.

CITIZEN: "BLARBEL? FLARGLY UMBER POTATO?

THE MIMIC: "...YES?"





THE MIMIC IS IMMUNE TO TOXIC DAMAGE.

"AH, YES, THAT'S JUST WHAT I NEEDED."













ANOTHER HERO'S ONGOING CARD.

THIS CARD GAINS ALL THE TEXT OF THE SELECTED CARD, AND YOU MAY USE ANY OF ITS POWERS AS NORMAL. CHANGE ANY INSTANCES OF A CHARACTER NAME IN THE DUPLICATED TEXT TO "THE MIMIC".

"I CAN DO THAT!"





### ONGOING WHEN THIS CARD COMES INTO PLAY SELECT

ANOTHER HERO'S ONGOING CARD. THIS CARD GAINS ALL THE TEXT OF THE SELECTED CARD, AND YOU MAY USE ANY OF ITS POWERS AS NORMAL. CHANGE ANY INSTANCES OF A CHARACTER NAME IN THE DUPLICATED TEXT TO "THE