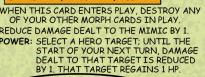

## SYMMENOTIVE APAROR

WHEN THIS CARD ENTERS PLAY, DESTROY ANY OF YOUR OTHER MORPH CARDS IN PLAY. REDUCE DAMAGE DEALT TO THE MIMIC BY 1. POWER: SELECT A HERO TARGET; UNTIL THE START OF YOUR NEXT TURN, DAMAGE DEALT TO THAT TARGET IS REDUCED BY 1. THAT TARGET REGAINS 1 HP.