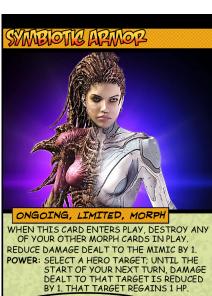

## SYMMENOTIVE APAROR

WHEN THIS CARD ENTERS PLAY, DESTROY ANY OF YOUR OTHER MORPH CARDS IN PLAY. REDUCE DAMAGE DEALT TO THE MIMIC BY 1. POWER: SELECT A HERO TARGET; UNTIL THE START OF YOUR NEXT TURN, DAMAGE DEALT TO THAT TARGET IS REDUCED BY 1. THAT TARGET REGAINS 1 HP.

ABSOLUTE ZERO: "I'LL NEVER GET USED TO SEEING THAT." TACHYON: "IT'S SURPRISINGLY COMFORTABLE. AND REMARKABLY SUPPORTIVE.