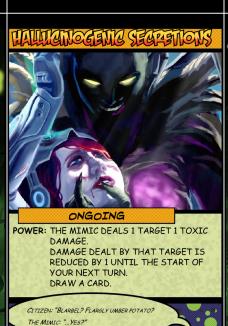

Mimic by Chris Burton

ONGOING
OWER: THE MIMIC DEALS 1 TARGET 1 TOXIC
DAMAGE.
DAMAGE DEALT BY THAT TARGET IS
REDUCED BY 1 UNTIL THE START OF
YOUR NEXT TURN.
DRAW A CARD.

CITIZEN: "BLARBEL? FLARGLY UMBER POTATO?

THE MIMIC: "...YES?"

THE MIMIC IS IMMUNE TO TOXIC DAMAGE.

"AH, YES, THAT'S JUST WHAT I NEEDED."

ANOTHER HERO'S ONGOING CARD.

THIS CARD GAINS ALL THE TEXT OF THE SELECTED CARD, AND YOU MAY USE ANY OF ITS POWERS AS NORMAL. CHANGE ANY INSTANCES OF A CHARACTER NAME IN THE DUPLICATED TEXT TO "THE MIMIC".