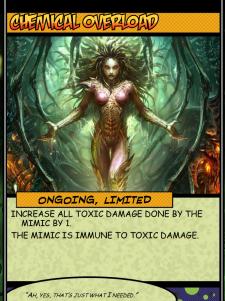

THE MIMIC: "...YES?"

THE MIMIC IS IMMUNE TO TOXIC DAMAGE.

"AH, YES, THAT'S JUST WHAT I NEEDED."

ANOTHER HERO'S ONGOING CARD.

THIS CARD GAINS ALL THE TEXT OF THE SELECTED CARD, AND YOU MAY USE ANY OF ITS POWERS AS NORMAL. CHANGE ANY INSTANCES OF A CHARACTER NAME IN THE DUPLICATED TEXT TO "THE MIMIC".