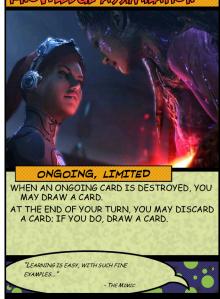

Mimic by Chris Burton



























ONGOING
OWER: THE MIMIC DEALS 1 TARGET 1 TOXIC
DAMAGE.
DAMAGE DEALT BY THAT TARGET IS
REDUCED BY 1 UNTIL THE START OF
YOUR NEXT TURN.
DRAW A CARD.

CITIZEN: "BLARBEL? FLARGLY UMBER POTATO?

THE MIMIC: "...YES?"





THE MIMIC IS IMMUNE TO TOXIC DAMAGE.

"AH, YES, THAT'S JUST WHAT I NEEDED."













ANOTHER HERO'S ONGOING CARD.

THIS CARD GAINS ALL THE TEXT OF THE SELECTED CARD, AND YOU MAY USE ANY OF ITS POWERS AS NORMAL. CHANGE ANY INSTANCES OF A CHARACTER NAME IN THE DUPLICATED TEXT TO "THE MIMIC".

"I CAN DO THAT!"





### ONGOING WHEN THIS CARD COMES INTO PLAY SELECT

ANOTHER HERO'S ONGOING CARD. THIS CARD GAINS ALL THE TEXT OF THE SELECTED CARD, AND YOU MAY USE ANY OF ITS POWERS AS NORMAL. CHANGE ANY INSTANCES OF A CHARACTER NAME IN THE DUPLICATED TEXT TO "THE MIMI