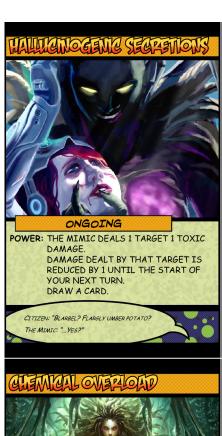

Mimic by Chris Burton

ONGOING
OWER: THE MIMIC DEALS 1 TARGET 1 TOXIC
DAMAGE.
DAMAGE DEALT BY THAT TARGET IS
REDUCED BY 1 UNTIL THE START OF
YOUR NEXT TURN.
DRAW A CARD.

CITIZEN: "BLARBEL? FLARGLY UMBER POTATO?

THE MIMIC: "...YES?"

THE MIMIC IS IMMUNE TO TOXIC DAMAGE.

"AH, YES, THAT'S JUST WHAT I NEEDED."

ANOTHER HERO'S ONGOING CARD.

THIS CARD GAINS ALL THE TEXT OF THE SELECTED CARD, AND YOU MAY USE ANY OF ITS POWERS AS NORMAL. CHANGE ANY INSTANCES OF A CHARACTER NAME IN THE DUPLICATED TEXT TO "THE MIMIC".