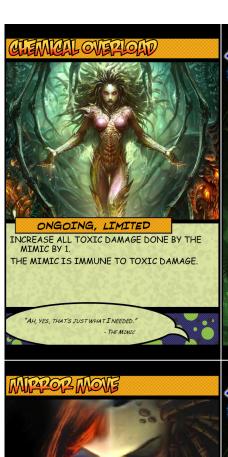

THE MIMIC: "...YES?"

THE MIMIC IS IMMUNE TO TOXIC DAMAGE.

"AH, YES, THAT'S JUST WHAT I NEEDED."

ANOTHER HERO'S ONGOING CARD.

THIS CARD GAINS ALL THE TEXT OF THE SELECTED CARD, AND YOU MAY USE ANY OF ITS POWERS AS NORMAL. CHANGE ANY INSTANCES OF A CHARACTER NAME IN THE DUPLICATED TEXT TO "THE MIMIC".