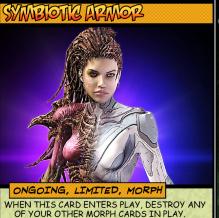

## SYMMENOTIVE APAROR

WHEN THIS CARD ENTERS PLAY, DESTROY ANY OF YOUR OTHER MORPH CARDS IN PLAY. REDUCE DAMAGE DEALT TO THE MIMIC BY 1. POWER: SELECT A HERO TARGET; UNTIL THE START OF YOUR NEXT TURN, DAMAGE DEALT TO THAT TARGET IS REDUCED BY 1. THAT TARGET REGAINS 1 HP.

ABSOLUTE ZERO: "I'LL NEVER GET USED TO SEEING THAT." TACHYON: "IT'S SURPRISINGLY COMFORTABLE. AND REMARKABLY SUPPORTIVE.