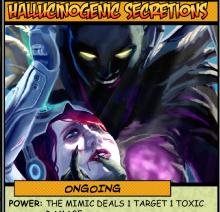

Mimic by Chris Burton

ONGOING
OWER: THE MIMIC DEALS 1 TARGET 1 TOXIC
DAMAGE.
DAMAGE DEALT BY THAT TARGET IS
REDUCED BY 1 UNTIL THE START OF
YOUR NEXT TURN.
DRAW A CARD.

CITIZEN: "BLARBEL? FLARGLY UMBER POTATO?