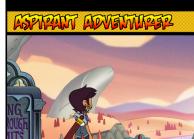

#### ASPRAM ADVISIONALES

#### ONGOING, LIMITED

POWER: DRAW A CARD.

LUZ DEALS ONE TARGET 2 MELEE DAMAGE.

YOU MAY DISCARD A CARD TO INCREASE THAT DAMAGE BY 1.

"YOUR WIZARD CLIENT TOLD LUZ... SLAUGHS: SHE WAS A- SLAUGHS: WAS A CHOSEN ONE!" - KING, SEASON 1, EPISODE 2