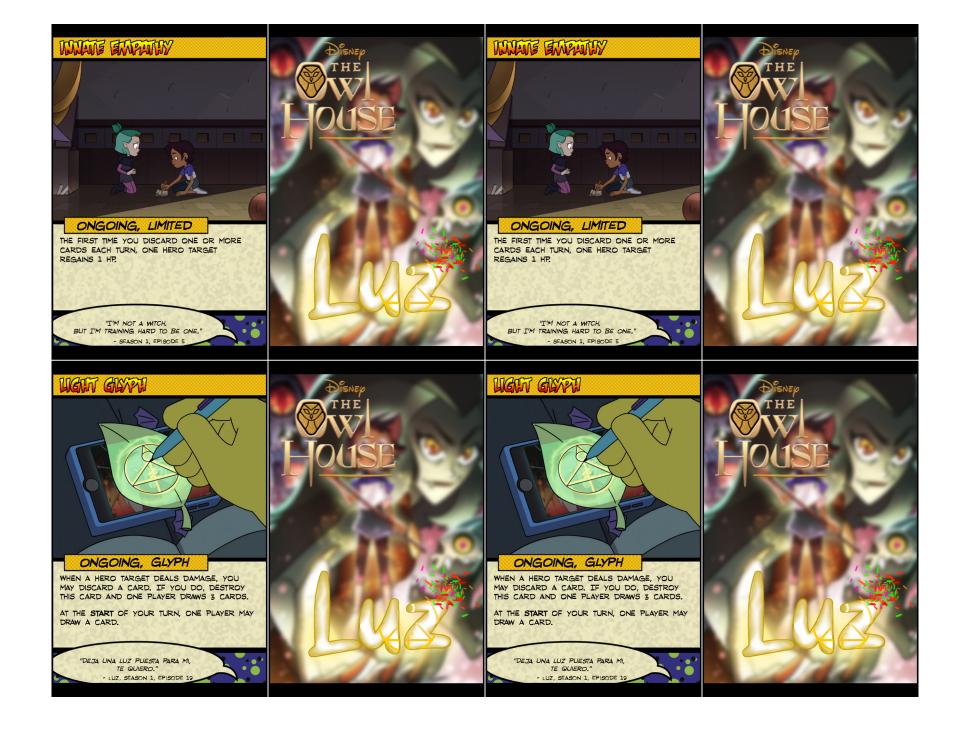

#### MUNIANE BARRANT

THE FIRST TIME YOU DISCARD ONE OR MORE CARDS EACH TURN, ONE HERO TARGET REGAINS 1 HP.

"I'M NOT A WITCH. BUT I'M TRAINING HARD TO BE ONE." - SEASON 1, EPISODE 5

WHEN A HERO TARGET DEALS DAMAGE, YOU MAY DISCARD A CARD. IF YOU DO, DESTROY THIS CARD AND ONE PLAYER DRAWS 3 CARDS.

AT THE START OF YOUR TURN, ONE PLAYER MAY DRAW A CARD.

> "DEJA UNA LUZ PUESTA PARA MI, TE QUIERO."