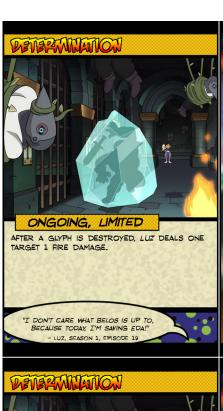

"I JUST DID MAGIC!"

I JUST DID MAGIC!"

LUZ, SEASON 1, EPISODE

"I DON'T CARE WHAT BELOS IS UP TO, BECAUSE TODAY, I'M SAVING EDA!" - LUZ, SEASON 1, EPISODE 19

AFTER A GLYPH IS DESTROYED, LUZ DEALS ONE TARGET 1 FIRE DAMAGE.

"I DON'T CARE WHAT BELOS IS UP TO, BECAUSE TODAY, I'M SAVING EDA!" - LUZ, SEASON 1, EPISODE 19