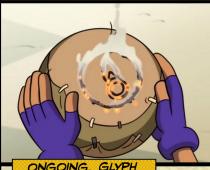

# FLOURISHING GIVEN

WHEN A HERO TARGET DEALS DAMAGE, YOU MAY DISCARD A CARD. IF YOU DO, DESTROY THIS CARD AND THAT HERO TARGET REGAINS 3 HP.

AT THE START OF YOUR TURN, ONE HERO TARGET REGAINS 1 HP.

"CHECK IT OUT, KING! MY GLYPH SKILLS ARE BLOSSOMING!" - LUZ, SEASON 1, EPISODE 16

ONGOING, GLYPH WHEN A HERO TARGET DEALS DAMAGE, YOU MAY

DISCARD A CARD. IF YOU DO, DESTROY THIS CARD AND THAT HERO TARGET REGAINS 3 HP. AT THE START OF YOUR TURN, ONE HERO TARGET

"CHECK IT OUT, KING! MY GLYPH SKILLS

ARE BLOSSOMING!" - LUZ, SEASON 1, EPISODE 16