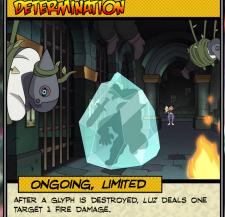

"I JUST DID MAGIC!"

I JUST DID MAGIC!"

LUZ, SEASON 1, EPISODE

"I DON'T CARE WHAT BELOS IS UP TO, BECAUSE TODAY, I'M SAVING EDA!" - LUZ, SEASON 1, EPISODE 19

AFTER A GLYPH IS DESTROYED, LUZ DEALS ONE TARGET 1 FIRE DAMAGE.

"I DON'T CARE WHAT BELOS IS UP TO, BECAUSE TODAY, I'M SAVING EDA!" - LUZ, SEASON 1, EPISODE 19