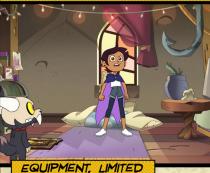

#### THE GOOD WITCH AZURA, VOLUME 5

EQUIPMENT, LIMITED

POWER: DRAW A CARD.

YOU MAY DISCARD UP TO THREE CARDS. FOR EACH CARD DISCARDED THIS WAY, ONE PLAYER MAY DRAW A CARD.

"WOULD YOU WANNA BORROW THIS? I NOTICED YOU ONLY HAD UP TO FOUR." - LUZ, SEASON 1, EPISODE 7

#### THE GOOD WITCH AZURA, VOLUME 5

#### EQUIPMENT, LIMITED

POWER: DRAW A CARD.

YOU MAY DISCARD UP TO THREE CARDS. FOR EACH CARD DISCARDED THIS WAY, ONE PLAYER MAY DRAW A CARD.

"WOULD YOU WANNA BORROW THIS? I NOTICED YOU ONLY HAD UP TO FOUR." - LUZ, SEASON 1, EPISODE 7