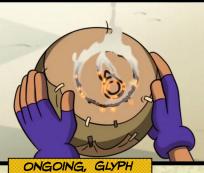

## FLOWERSHING GEVEN

WHEN A HERO TARGET DEALS DAMAGE, YOU MAY DISCARD A CARD. IF YOU DO, DESTROY THIS CARD AND THAT HERO TARGET REGAINS 3 HP.

AT THE START OF YOUR TURN, ONE HERO TARGET REGAINS 1 HP.

"CHECK IT OUT, KING! MY GLYPH SKILLS ARE BLOSSOMING!" - LUZ, SEASON 1, EPISODE 16