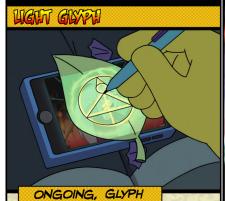

# FLOURISHING GIVEN

WHEN A HERO TARGET DEALS DAMAGE, YOU MAY DISCARD A CARD. IF YOU DO, DESTROY THIS CARD AND THAT HERO TARGET REGAINS 3 HP.

AT THE START OF YOUR TURN, ONE HERO TARGET REGAINS 1 HP.

"CHECK IT OUT, KING! MY GLYPH SKILLS ARE BLOSSOMING!" - LUZ, SEASON 1, EPISODE 16

ONGOING, GLYPH WHEN A HERO TARGET DEALS DAMAGE, YOU MAY

DISCARD A CARD. IF YOU DO, DESTROY THIS CARD AND THAT HERO TARGET REGAINS 3 HP. AT THE START OF YOUR TURN, ONE HERO TARGET

"CHECK IT OUT, KING! MY GLYPH SKILLS

ARE BLOSSOMING!" - LUZ, SEASON 1, EPISODE 16

## FLOWERSHING GEVEN

WHEN A HERO TARGET DEALS DAMAGE, YOU MAY DISCARD A CARD. IF YOU DO, DESTROY THIS CARD AND THAT HERO TARGET REGAINS 3 HP.

AT THE START OF YOUR TURN, ONE HERO TARGET REGAINS 1 HP.

"CHECK IT OUT, KING! MY GLYPH SKILLS ARE BLOSSOMING!" - LUZ, SEASON 1, EPISODE 16