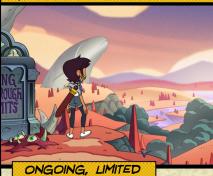

#### ASPRAM ADVISIONALES

#### ONGOING, LIMITED

POWER: DRAW A CARD.

LUZ DEALS ONE TARGET 2 MELEE DAMAGE.

YOU MAY DISCARD A CARD TO INCREASE THAT DAMAGE BY 1.

"YOUR WIZARD CLIENT TOLD LUZ... SLAUGHS: SHE WAS A- SLAUGHS: WAS A CHOSEN ONE!" - KING, SEASON 1, EPISODE 2