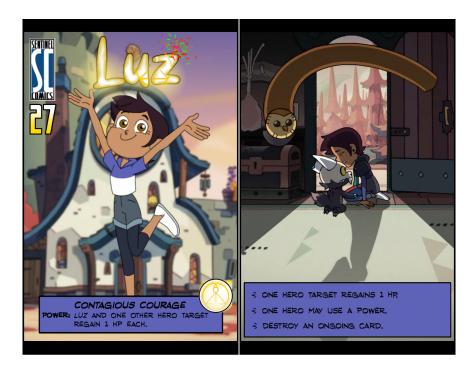

# FLOURISHING GIVEN

WHEN A HERO TARGET DEALS DAMAGE, YOU MAY DISCARD A CARD. IF YOU DO, DESTROY THIS CARD AND THAT HERO TARGET REGAINS 3 HP.

AT THE START OF YOUR TURN, ONE HERO TARGET REGAINS 1 HP.

"CHECK IT OUT, KING! MY GLYPH SKILLS ARE BLOSSOMING!" - LUZ, SEASON 1, EPISODE 16

ONGOING, GLYPH WHEN A HERO TARGET DEALS DAMAGE, YOU MAY

DISCARD A CARD. IF YOU DO, DESTROY THIS CARD AND THAT HERO TARGET REGAINS 3 HP. AT THE START OF YOUR TURN, ONE HERO TARGET

"CHECK IT OUT, KING! MY GLYPH SKILLS

ARE BLOSSOMING!" - LUZ, SEASON 1, EPISODE 16

## FLOWERSHING GEVEN

WHEN A HERO TARGET DEALS DAMAGE, YOU MAY DISCARD A CARD. IF YOU DO, DESTROY THIS CARD AND THAT HERO TARGET REGAINS 3 HP.

AT THE START OF YOUR TURN, ONE HERO TARGET REGAINS 1 HP.

"CHECK IT OUT, KING! MY GLYPH SKILLS ARE BLOSSOMING!" - LUZ, SEASON 1, EPISODE 16