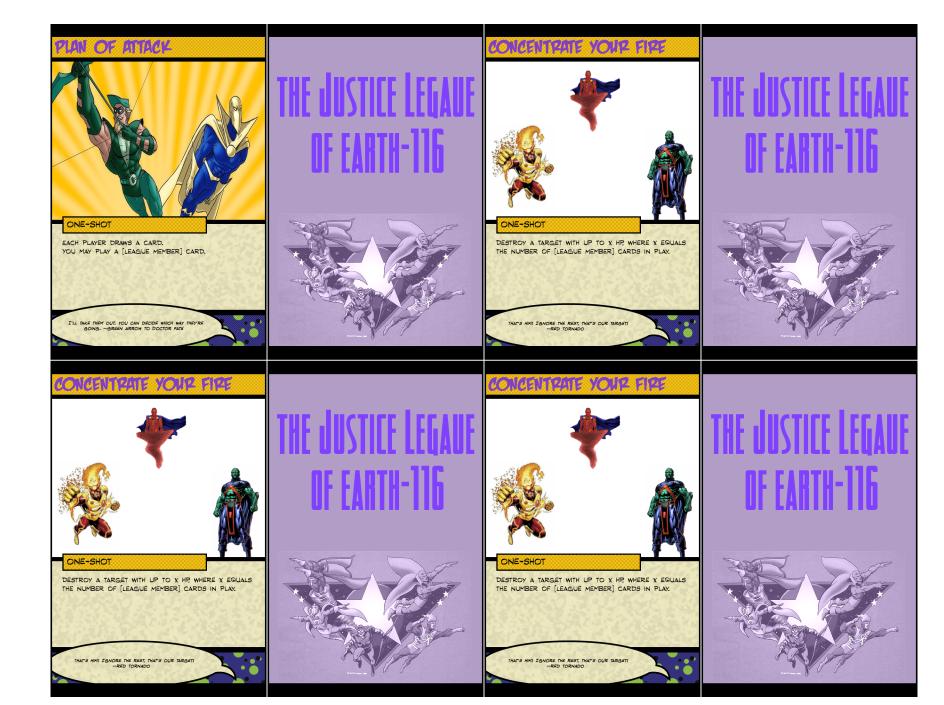

#### PLAN OF ATTACK

ONE-SHOT

EACH PLAYER DRAWS A CARD.
YOU MAY PLAY A [LEAGUE MEMBER] CARD.

I'LL TAKE THEM OUT, YOU CAN DECIDE WHICH WAY THEY'RE GOING. -- GREEN ARROW TO DOCTOR FATE

#### PLAN OF ATTACK

ONE-SHOT

EACH PLAYER DRAWS A CARD. YOU MAY PLAY A [LEAGUE MEMBER] CARD.

I'LL TAKE THEM OUT, YOU CAN DECIDE WHICH WAY THEY GOING. -- GREEN ARROW TO DOCTOR FATE