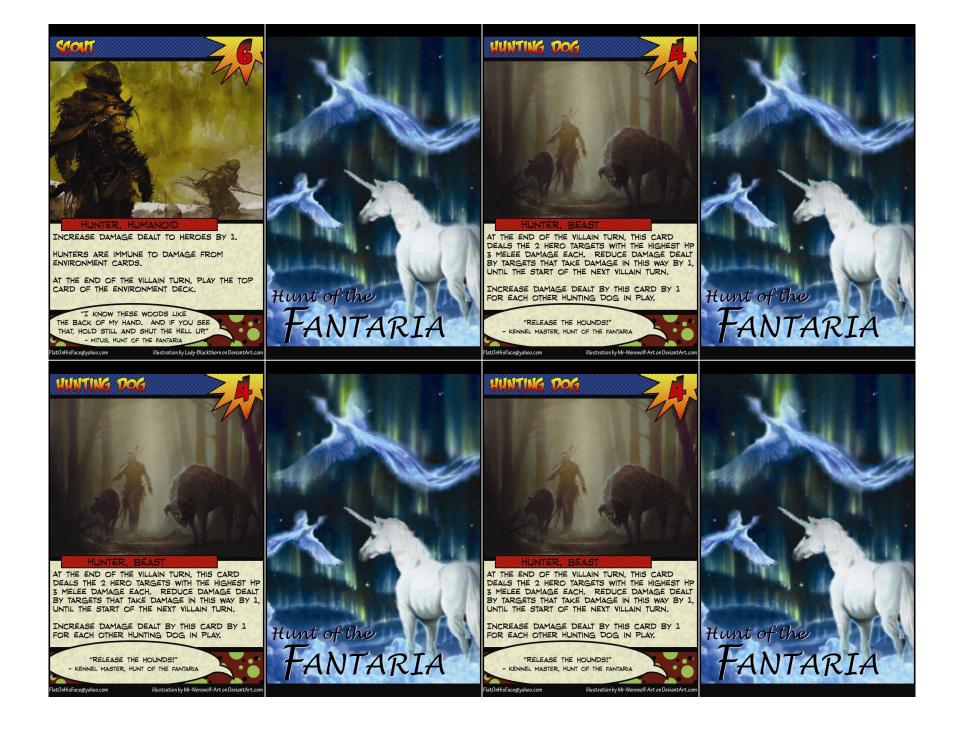

# RECUDDLY

MARKSMAN

AT THE END OF THE VILLAIN TURN, SHUFFLE THE VILLAIN TRASH AND REVEAL (1) PLUS 1 CARDS FROM IT. PLACE ALL REVEALED TRAPS ON TOP OF THE VILLAIN DECK AND DISCARD THE REST.

AT THE START OF THE VILLAIN TURN, SHUFFLE THIS CARD INTO THE VILLAIN DECK.

# FANTARIA

Hunt of the

AT THE END OF THE VILLAIN TURN, SHUFFLE THE VILLAIN TRASH AND REVEAL (1) PLUS 1 CARDS FROM IT. PLACE ALL REVEALED TRAPS ON TOP OF THE VILLAIN DECK AND DISCARD THE REST.

AT THE START OF THE VILLAIN TURN, SHUFFLE THIS CARD INTO THE VILLAIN DECK.