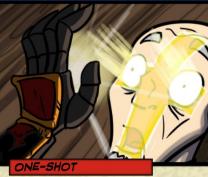

THEN HERETIC DEALS THEM X PSYCHIC DAMAGE. X IS (1) PLUS THE NUMBER OF CARDS IN THEIR HAND.

"YOUR MIND IS HEAVY WITH SIN HERETIC, PRIME WARDENS #12

ONE-SHOT

ART MODIFIED FROM ADAM REBOTTARO'S ORIGINAL BY MATTHEW MALECK

THE HERO WITH THE MOST CARDS IN HAND MAY DISCARD ANY NUMBER OF CARDS.

THEN HERETIC DEALS THEM X PSYCHIC DAMAGE. X IS (!) PLUS THE NUMBER OF CARDS IN THEIR HAND.

"YOUR MIND IS HEAVY WITH SIN LET ME PURIFY IT." HERETIC, PRIME WARDENS #12