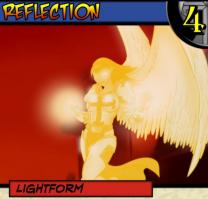

ART MODIFIED FROM ADAM REBOTTARO'S ORIGINAL BY

LIGHTFORM WHEN THIS CARD IS PLAYED, PUT IT NEXT TO THE SECOND HIGHEST HP HERO. REDIRECT ALL DAMAGE THAT HERO WOULD DEAL TO THIS CARD.

AT THE END OF THE VILLAIN TURN, THIS CARD DEALS THE HERO NEXT TO IT () RADIANT DAMAGE.

"I SHALL GRANT YOU A TIME TO THINK ON YOUR SINS." -HERETIC, PRIME WARDENS #12

ART MODIFIED FROM ADAM REBOTTARO'S ORIGI

WHEN THIS CARD IS PLAYED, PUT IT NEXT TO THE SECOND HIGHEST HP HERO. REDIRECT ALL DAMAGE THAT HERO WOULD DEAL TO THIS CARD.

AT THE END OF THE VILLAIN TURN, THIS CARD DEALS THE HERO NEXT TO IT (#) RADIANT DAMAGE.

> "I SHALL GRANT YOU A TIME TO THINK ON YOUR SINS." -HERETIC, PRIME WARDENS #12

THE HERO WITH THE MOST CARDS IN PLAY MAY DESTROY ANY NUMBER OF THEIR ONGOING OR EQUIPMENT CARDS.