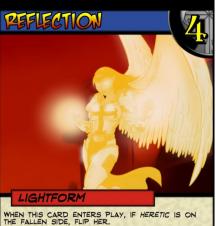

ART MODIFIED FROM ADAM REBOTTARO'S ORIGINAL BY MATTHEW MALE

WHEN THIS CARD ENTERS PLAY, IF HERETIC IS ON THE FALLEN SIDE, FLIP HER.

AT THE END OF THE VILLAIN TURN, THIS CARD DEALS THE HIGHEST HP HERO TARGET  $(\rlap{/}{\rlap{/}{l}})$  - 2 RADIANT DAMAGE.