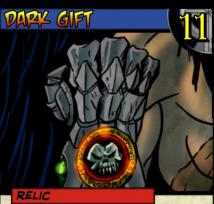

ART MODIFIED FROM ADAM REBOTTARO'S ORIGINAL BY MATTHEW

WHENEVER A VILLAIN TARGET WOULD DEAL RADIANT DAMAGE, INCREASE IT BY 1 AND CHANGE ITS TYPE TO INFERNAL.

"WITH THIS GIFT, I MARK YOU MY MOST FAITHFUL SERVANT ... " -APOSTATE, PRIME WARDENS #11

# WHENEVER A VILLAIN TARGET WOULD DEAL RADIANT DAMAGE, INCREASE IT BY 1 AND CHANGE ITS TYPE TO INFERNAL.

"WITH THIS GIFT, I MARK YOU MY MOST FAITHFUL SERVANT..." -APOSTATE, PRIME WARDENS #11

THE HERO WITH THE MOST CARDS IN HAND MAY DISCARD ANY NUMBER OF CARDS.