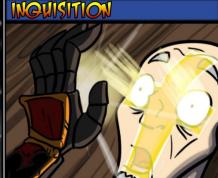

Heretic – custom Villain – by Adelphophage

PLAY THIS NEXT TO THE HERO TARGET WITH THE LEAST HERO CARDS IN PLAY. AT THE END OF THE VILLAIN TURN, HERETIC DEALS THE TARGET NEXT TO THIS (II) + 1 RADIANT DAMAGE.

"THE LORD CHOSE YOU TO DIE. IT IS NOT MY PLACE TO QUESTION.

-HERETIC, PRIME WARDENS #12

ART MODIFIED FROM ADAM REBOTTARO'S ORIGINAL BY MATTHEW MALECI

EACH HERO TREATS ALL OF THEIR ONGOING AND/OR EQUIPMENT CARDS AS HAVING NO GAME TEXT, EXCEPT THE CARD THAT HERO MOST RECENTLY