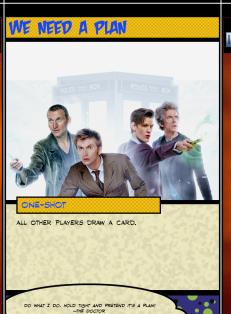

## JUST WHAT I NEEDED

ONE-SHOT

REVEAL CARDS FROM THE TOP OF YOUR DECK UNTIL AN ONGOING OR EQUIPMENT CARD IS REVEALED. PUT THAT CARD INTO YOUR HAND AND SHUFFLE THE OTHER REVEALED CARDS BACK INTO YOUR DECK. YOU MAY PLAY A CARD.

IT'S BIGGER ON THE INSIDE.