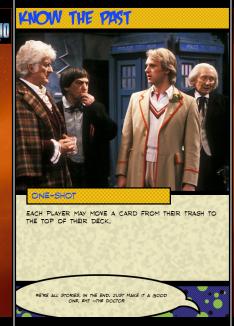

—HE NINTH DOCTOR

REVEAL CARDS FROM THE TOP OF YOUR DECK UNTIL AN ONGOING OR EQUIPMENT CARD IS REVEALED. PUT THAT CARD INTO YOUR HAND AND SHUFFLE THE OTHER REVEALED CARDS BACK INTO YOUR DECK. YOU MAY PLAY A CARD.