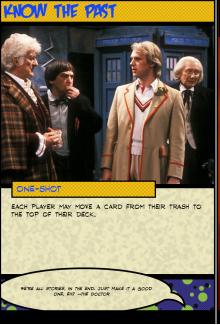

—HE NINTH DOCTOR

REVEAL CARDS FROM THE TOP OF YOUR DECK UNTIL AN ONGOING OR EQUIPMENT CARD IS REVEALED. PUT THAT CARD INTO YOUR HAND AND SHUFFLE THE OTHER REVEALED CARDS BACK INTO YOUR DECK. YOU MAY PLAY A CARD.