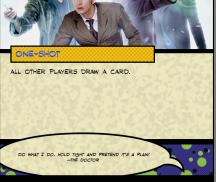

## JUST WHAT I NEEDED

ONE-SHOT

REVEAL CARDS FROM THE TOP OF YOUR DECK UNTIL AN ONGOING OR EQUIPMENT CARD IS REVEALED. PUT THAT CARD INTO YOUR HAND AND SHUFFLE THE OTHER REVEALED CARDS BACK INTO YOUR DECK. YOU MAY PLAY A CARD.

IT'S BIGGER ON THE INSIDE.