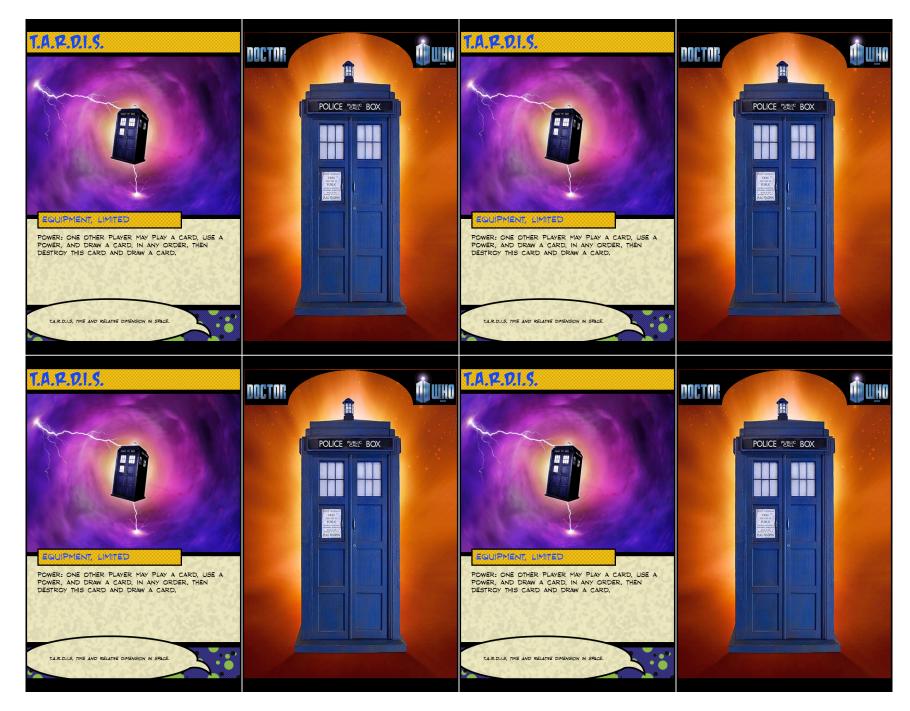

—HE NINTH DOCTOR

REVEAL CARDS FROM THE TOP OF YOUR DECK UNTIL AN ONGOING OR EQUIPMENT CARD IS REVEALED. PUT THAT CARD INTO YOUR HAND AND SHUFFLE THE OTHER REVEALED CARDS BACK INTO YOUR DECK. YOU MAY PLAY A CARD.

IT'S BIGGER ON THE INSIDE.