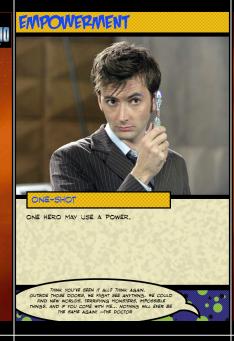

# COMPANION

ONGOING, CAPTAIN JACK HARKNESS

WHEN THIS CARD ENTERS PLAY, SELECT A DAMAGE TYPE AND DEAL 1 TARGET 2 DAMAGE OF THE SELECTED TYPE.

POWER: SELECT A DAMAGE TYPE AND DEAL 1 TARGET 1 DAMAGE OF THE SELECTED TYPE. THEN YOU MAY DRAW A CARD.

SO...THERE'S THREE OF YOU? —SARAH JANE SMITH THREE DOCTORS? —ROSE TYLER I CAN'T TELL YOU WHAT I'M THINKING RIGHT NOW... —CAPTAIN JACK HARKNESS