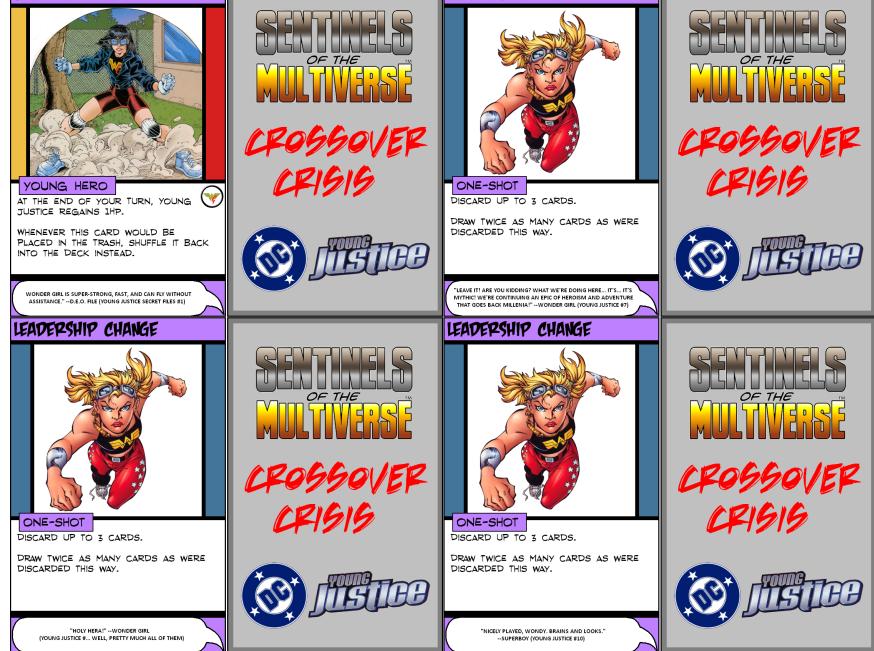

#### POBIN



(6) Young Justice Hero Deck Page 1 of 10

#### SUPERBOY



Page 2 of 10

#### IMPULSE



Page 3 of 10

### THE SECRET



Page 4 of 10

### APPOWETTE



Page 5 of 10

### WONDER GIPL

# LEADERSHIP CHANGE



Page 6 of 10

### MENTORING



ONE-SHOT

REVEAL CARDS FROM YOUR DECK UNTIL A YOUNG HERO CARD IS REVEALED. PUT THE YOUNG HERO CARD INTO PLAY AND SHUFFLE THE OTHER REVEALED CARDS BACK INTO YOUR DECK. YOU MAY DRAW A CARD.

ID. EGO. AND SUPEREGO UNLEASHED. I COULD EXPLAIN IT IN MORE DETAIL, BUT I'LL NEED A SLIDE PROJECTOR AND SOME CHARTS." --RED TORNADO (YOUNG JUSTICE #1)

## MENTOPING



ONE-SHOT

REVEAL CARDS FROM YOUR DECK UNTIL A YOUNG HERO CARD IS REVEALED. PUT THE YOUNG HERO CARD INTO PLAY AND SHUFFLE THE OTHER REVEALED CARDS BACK INTO YOUR DECK. YOU MAY DRAW A CARD.

"I'M ... SORT OF AN ADVICE VENDING MACHINE, I SUPPOSE ... ' -- RED TORNADO (SECRET ORIGINS 80-PAGE GIANT #1)





OF THE

CROGGOVER

CF1919



REVEAL CARDS FROM YOUR DECK UNTIL A YOUNG HERO CARD IS REVEALED. PUT THE YOUNG