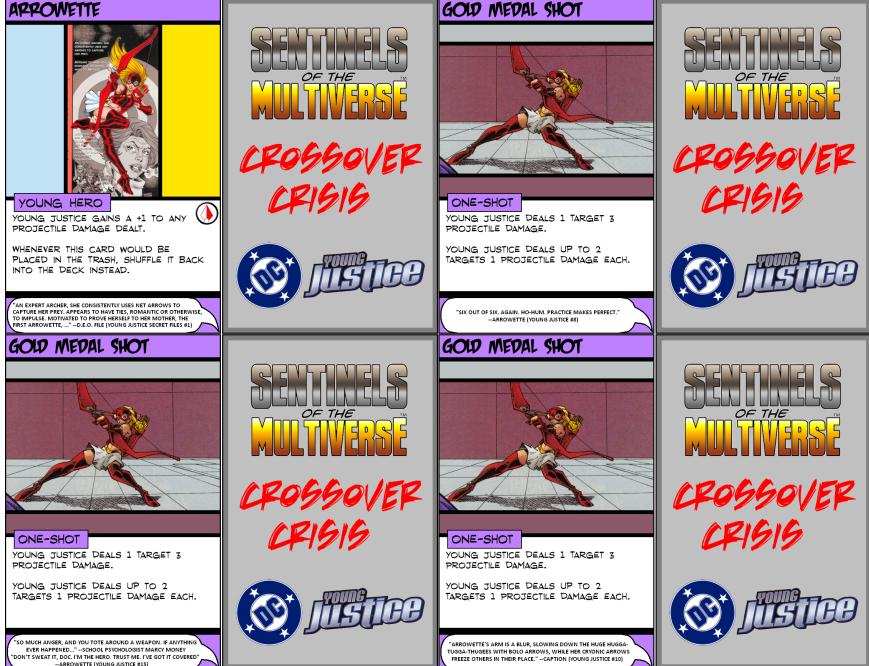

#### POBIN



(6) Young Justice Hero Deck Page 1 of 10

#### SUPERBOY



Page 2 of 10

#### IMPULSE



Page 3 of 10

### THE SECRET



Page 4 of 10

### APPOWETTE



Page 5 of 10

### WONDER GIPL

# LEADERSHIP CHANGE



Page 6 of 10

### MENTORING



ONE-SHOT

REVEAL CARDS FROM YOUR DECK UNTIL A YOUNG HERO CARD IS REVEALED. PUT THE YOUNG HERO CARD INTO PLAY AND SHUFFLE THE OTHER REVEALED CARDS BACK INTO YOUR DECK. YOU MAY DRAW A CARD.

ID. EGO. AND SUPEREGO UNLEASHED. I COULD EXPLAIN IT IN MORE DETAIL, BUT I'LL NEED A SLIDE PROJECTOR AND SOME CHARTS." --RED TORNADO (YOUNG JUSTICE #1)

## MENTOPING



ONE-SHOT

REVEAL CARDS FROM YOUR DECK UNTIL A YOUNG HERO CARD IS REVEALED. PUT THE YOUNG HERO CARD INTO PLAY AND SHUFFLE THE OTHER REVEALED CARDS BACK INTO YOUR DECK. YOU MAY DRAW A CARD.

"I'M ... SORT OF AN ADVICE VENDING MACHINE, I SUPPOSE ... ' -- RED TORNADO (SECRET ORIGINS 80-PAGE GIANT #1)





OF THE

CROGGOVER

CF1919



REVEAL CARDS FROM YOUR D