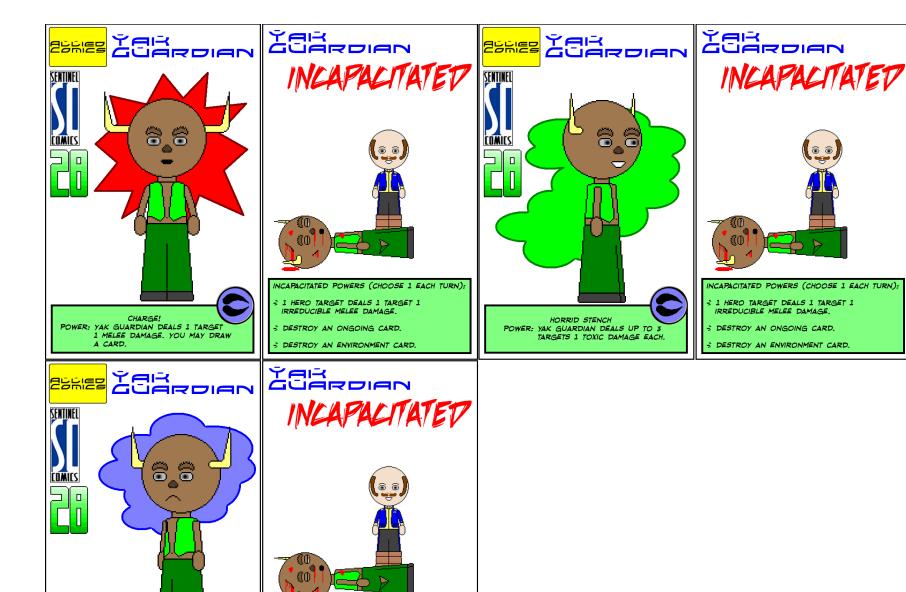

## Page 9 of 11

INCAPACITATED POWERS (CHOOSE 1 EACH TURN):

€ 1 HERO TARGET DEALS 1 TARGET 1

S DESTROY AN ENVIRONMENT CARD.

IRREDUCIBLE MELEE DAMAGE.

DESTROY AN ONGOING CARD.

AT THE START OF THE

GAME, SWITCH TO THIS CHARACTER CARD.

PREMONITION
POWER: REVEAL THE TOP 3 CARDS OF

YOUR DECK. PUT 1 IN YOUR HAND, 1 ON THE TOP OF YOUR DECK, AND

1 ON THE BOTTOM OF YOUR DECK.