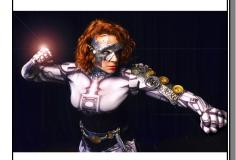

## MACHINE-ENHANCED REFLEXES

ONGOING, LIMITED

WHEN FATALE DEALS MELEE DAMAGE. INCREASE THAT DAMAGE BY 1.

Four years ago, I decided to start calling myself fatale. It's my superhero name. ... admittedly, I was on a lot of painkillers. --Fatale

# MACHINE-ENHANCED REFLEXES

WHEN FATALE DEALS MELEE DAMAGE. INCREASE THAT DAMAGE BY 1.

Four years ago, I decided to start calling myself fatale. It's my superhero name. ... admittedly, I was on a lot of painkillers. --Fatale