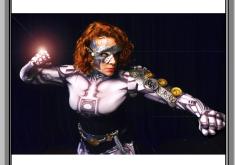

## MACHINE-ENHANCED REFLEXES

ONGOING, LIMITED

WHEN FATALE DEALS MELEE DAMAGE. INCREASE THAT DAMAGE BY 1.

Four years ago, I decided to start calling myself fatale. It's my superhero name. ... admittedly, I was on a lot of painkillers. --Fatale

# MACHINE-ENHANCED REFLEXES

WHEN FATALE DEALS MELEE DAMAGE. INCREASE THAT DAMAGE BY 1.

Four years ago, I decided to start calling myself fatale. It's my superhero name. ... admittedly, I was on a lot of painkillers. --Fatale