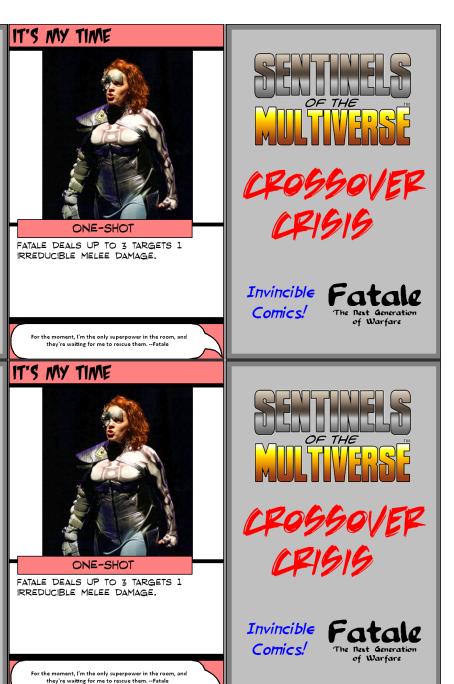

FATALE DEALS UP TO 3 TARGETS 1

For the moment, I'm the only superpower in the room, and

they're waiting for me to rescue them. -- Fatale

IRREDUCIBLE MELEE DAMAGE.

CF1919

Fatale