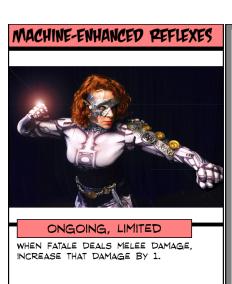

## MACHINE-ENHANCED REFLEXES

ONGOING, LIMITED

WHEN FATALE DEALS MELEE DAMAGE. INCREASE THAT DAMAGE BY 1.

Four years ago, I decided to start calling myself fatale. It's my superhero name. ... admittedly, I was on a lot of painkillers. --Fatale

# MACHINE-ENHANCED REFLEXES

WHEN FATALE DEALS MELEE DAMAGE. INCREASE THAT DAMAGE BY 1.

Four years ago, I decided to start calling myself fatale. It's my superhero name. ... admittedly, I was on a lot of painkillers. --Fatale