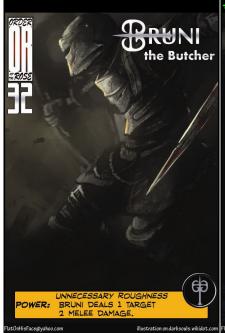

EQUIPMENT, RELIC, LIMITED

WHEN THIS CARD IS DESTROYED, IF IN PLAY, "EVISCERATOR" DEALS 1 TARGET 2 MELEE DAMAGE AND 1 TARGET 1 MELEE DAMAGE.

POWER: SELECT MELEE OR RADIANT AS THIS CARD'S DAMAGE TYPE. BRUNI DEALS 1 TARGET 4 DAMAGE OF THAT TYPE.

"IT WAS BURIED IN THE FAMILY CRYPT. A LITTLE RE-TEMPERING AND POLISH, IT'LL BE GOOD AS NEW." - BRUNI, CITY OF THE DEAD #13

flatOnHisFace@yahoo.com

illustration by DeuceOhNegative on DeviantArt.com