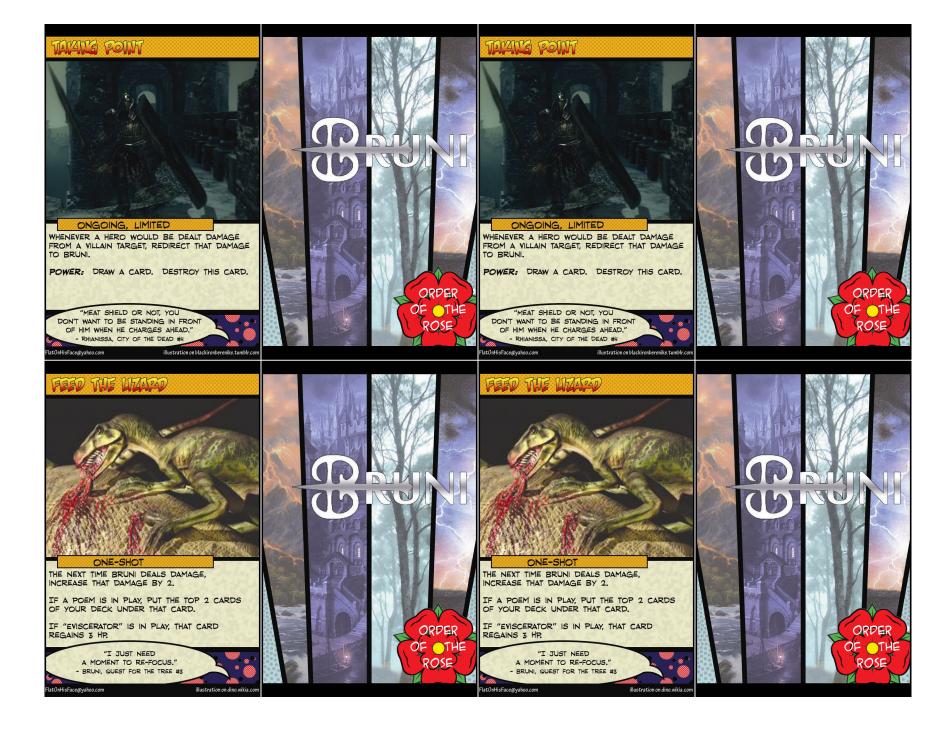

EQUIPMENT, RELIC, LIMITED

WHEN THIS CARD IS DESTROYED, IF IN PLAY, "EVISCERATOR" DEALS 1 TARGET 2 MELEE DAMAGE AND 1 TARGET 1 MELEE DAMAGE.

POWER: SELECT MELEE OR RADIANT AS THIS CARD'S DAMAGE TYPE. BRUNI DEALS 1 TARGET 4 DAMAGE OF THAT TYPE.

"IT WAS BURIED IN THE FAMILY CRYPT. A LITTLE RE-TEMPERING AND POLISH, IT'LL BE GOOD AS NEW." - BRUNI, CITY OF THE DEAD #13

flatOnHisFace@yahoo.com

illustration by DeuceOhNegative on DeviantArt.com

### EQUIPMENT, RELIC, LIMITED

WHEN THIS CARD IS DESTROYED, IF IN PLAY, "EVISCERATOR" DEALS 1 TARGET 2 MELEE DAMAGE AND 1 TARGET 1 MELEE DAMAGE.

POWER: SELECT MELEE OR RADIANT AS THIS CARD'S DAMAGE TYPE.
BRUNI DEALS 1 TARGET 4 DAMAGE OF THAT TYPE.