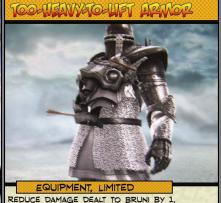

EQUIPMENT, RELIC, LIMITED

WHEN THIS CARD IS DESTROYED, IF IN PLAY, "EVISCERATOR" DEALS 1 TARGET 2 MELEE DAMAGE AND 1 TARGET 1 MELEE DAMAGE.

POWER: SELECT MELEE OR RADIANT AS THIS CARD'S DAMAGE TYPE. BRUNI DEALS 1 TARGET 4 DAMAGE OF THAT TYPE.

### EQUIPMENT, RELIC, LIMITED

WHEN THIS CARD IS DESTROYED, IF IN PLAY, "EVISCERATOR" DEALS 1 TARGET 2 MELEE DAMAGE AND 1 TARGET 1 MELEE DAMAGE.

POWER: SELECT MELEE OR RADIANT AS THIS CARD'S DAMAGE TYPE.
BRUNI DEALS 1 TARGET 4 DAMAGE OF THAT TYPE.