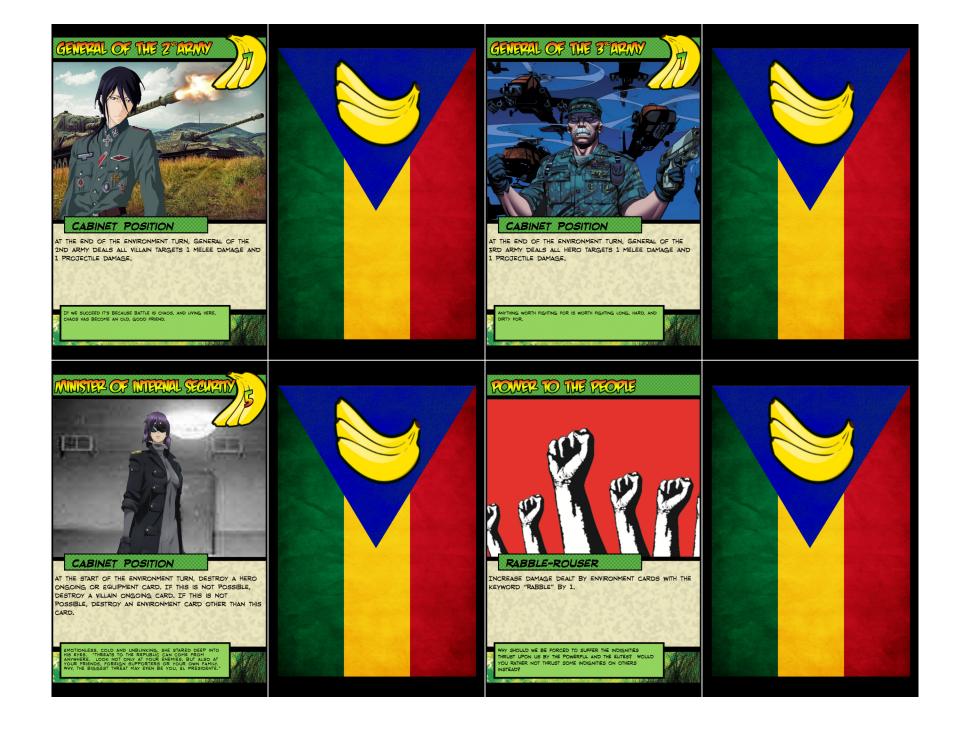

AT THE END OF THE ENVIRONMENT TURN, GENERAL OF THE 1ST ARMY DEALS ALL ENVIRONMENT TARGETS OTHER THAN HERSELF 1 MELEE DAMAGE AND 1 PROJECTILE DAMAGE.

AWAYS WITH A FULL BUDGET, THE GENERAL OF THE FIRST ARMY AWAYS KNOWS THE BEST WAY TO FLEXD HER CASE WITH EL PRESISENTE WHEN IT COMES THE TO LOOSEN THE FLEXES STRINGS, OF N THE ALTERNINE, THE EL PRESIDENTES REFLACEMENT, HAND PICKED BY THE GENERAL HERSELE

AT THE END OF THE ENVIRONMENT TURN PLAY THE TOP CARD OF THE VILLAIN DECK.

THE GENERALS PARTED AND PRESIDENTE VIALICID STEPPED COMADD BARON BLADE. "WOW LISTIN HERE' HE SAID, AS HE PRIVED THE FLAME THROWER, "HOBODY ENDANGESS MY PEOPLE IN THROW HOME." FLAMES ERRUPTED, COVERING BARON BLADE AND THE DOZEN NUNS HE WAS USING AS A SHED. "EXCEPT FOR HE."