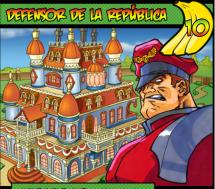

AT THE END OF THE ENVIRONMENT TURN THE PLAYER WITH THE FEWEST CARDS IN HAND MAY DRAW A CARD.

"WE SHALL CHASE THE SWINE FROM OUR SHORES. EXCEPT FOR THE WOMEN, OF WHOM WE WILL CRUISE SO SUCCESSFULLY WITH OUR COLALITY PEAKED CAPS, FINE MUSTACHES AND TOO TIGHT SLACKS."