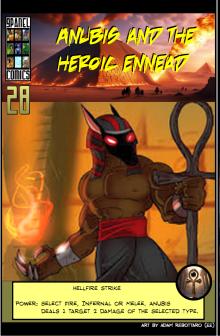

### POWER OF THE ENNEAD

POWER: ANUBIS DEALS 1 TARGET 1 DAMAGE (CHOOSE FIRE, INFERNAL, OR MELEE). YOU MAY DRAW A

POWER: ANUBIS DEALS 1 TARGET 3 DAMAGE (CHOOSE FIRE, INFERNAL, OR MELEE). DESTROY THIS