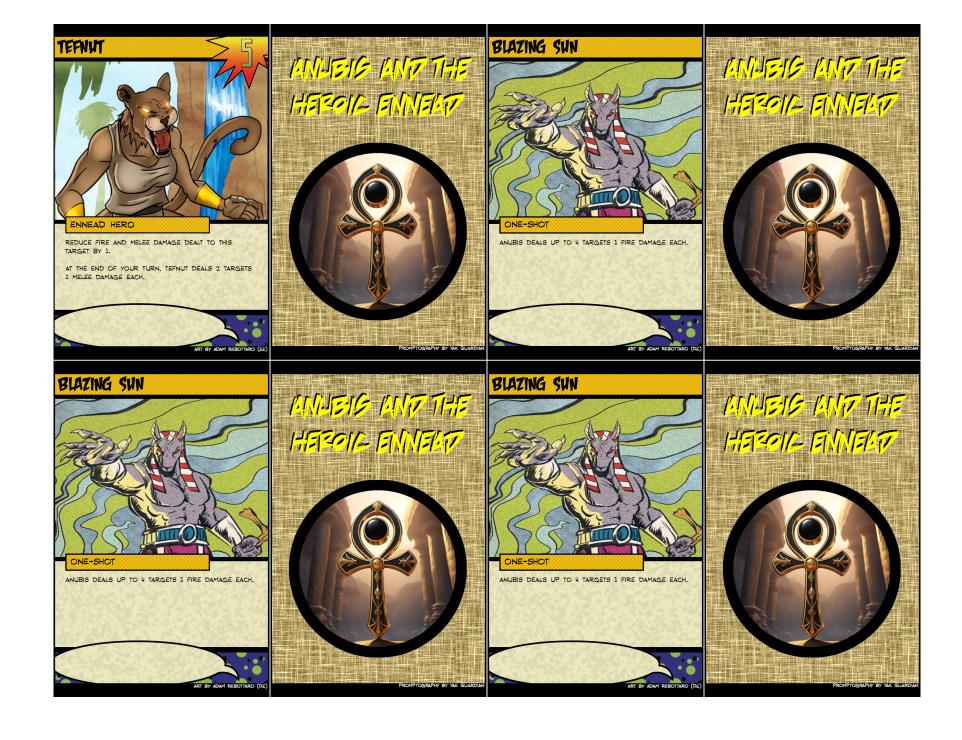

### INFERNAL INSPIRATION

AT THE START OF YOUR TURN, ANUBIS MAY DEAL HIMSELF 1 INFERNAL DAMAGE. IF HE TAKES DAMAGE THIS WAY, DAMAGE DEALT BY TARGETS IN THIS PLAY AREA IS INCREASED BY 1 UNTIL THE START OF YOUR NEXT TURN.