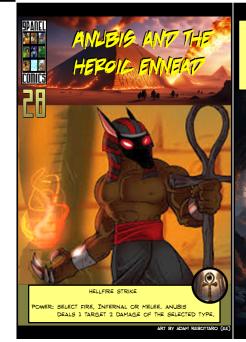

### POWER OF THE ENNEAD

POWER: ANUBIS DEALS 1 TARGET 1 DAMAGE (CHOOSE FIRE, INFERNAL, OR MELEE). YOU MAY DRAW A

POWER: ANUBIS DEALS 1 TARGET 3 DAMAGE (CHOOSE FIRE, INFERNAL, OR MELEE). DESTROY THIS